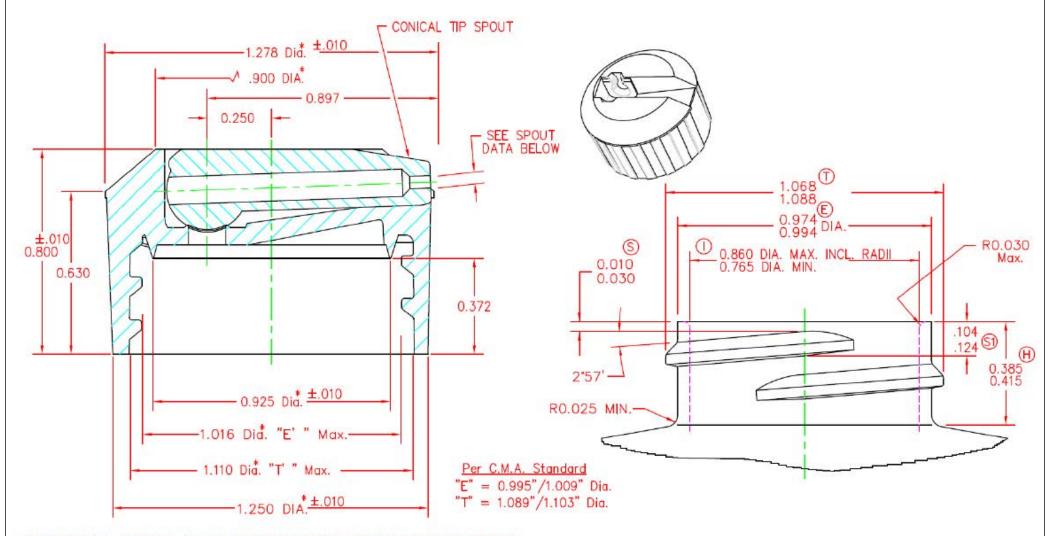

SEAL TYPE NO. 1: VALVE SEAL (THE MOST EFFICIENT PROVIDED BOTTLE HAS PROPER "I" DIMENSION) SEAL TYPE NO. 2: LAND SEAL ("I" DIMENSION OF BOTTLE LESS CRITICAL THAN ABOVE)

DIMENSIONS MARKED \* ARE AN AVERAGE OF TWO MEASUREMENTS TAKEN 90' APART.

GENERAL TOLERANCE NOT SHOWN OTHERWISE: ± .008

BOTTLE NOTES:

- THREAD; 6 PITCH, PER S.P.I. STANDARD
  DIAMETERS MUST BE CONCENTRIC WITHIN .015" T.I.R.
  ALL DIMENSIONS ARE IN INCHES UNLESS OTHERWISE INDICATED.