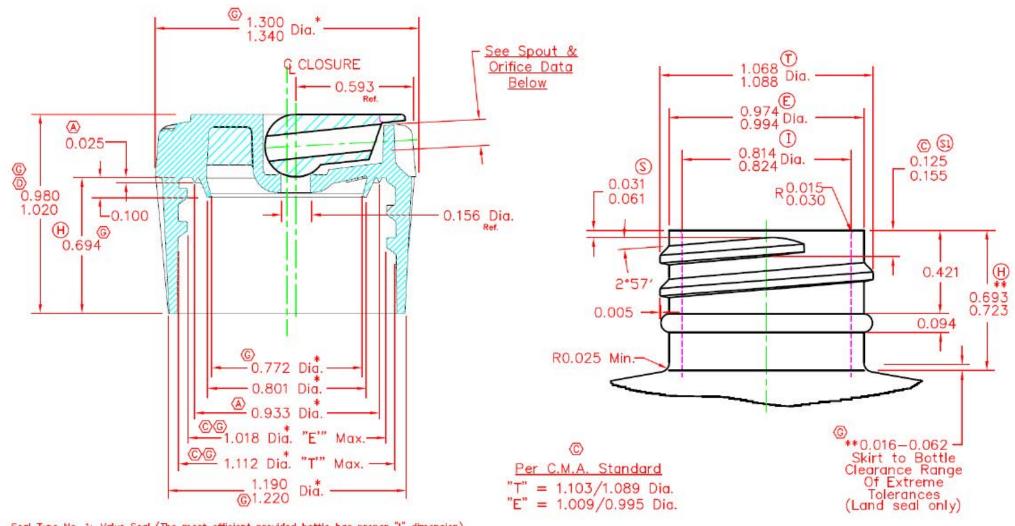

† Seal Type No. 1: Valve Seal (The most efficient provided bottle has proper "I" dimension) Seal Type No. 2: Land Seal ("I" dimension of bottle less critical than above)

Dimensions marked \* are an average of two measurements taken 90° apart.

GENERAL TOLERANCE NOT SHOWN OTHERWISE: ± .008

BOTTLE NOTES:

- Thread: 6 Pitch, Per S.P.I. Standard.
  Diameters must be concentric within .015" T.I.R.
  All Dimensions are in inches unless otherwise indicated.