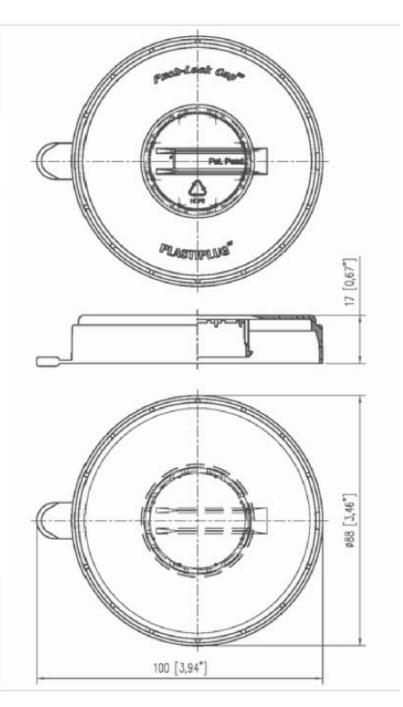

## Article code: CLCS00217CLC0001 Article information: G2.5 Push-Lock Cap™, Improved Tamper Evident, white

## GENERAL INFORMATION

- Product group: Caps or Seals
- Type model: These type of PushLock cap have Improved Tamper Evidence (ITE) and are suitable to fit over/on our range of Push-Lock<sup>™</sup> cap compatible PLASTIPLUG<sup>™</sup> plugs for Plastic containers; No tooling required
- Material: Polyethylene
- Size:
- Surface print / Finish:
- Washer: No washer