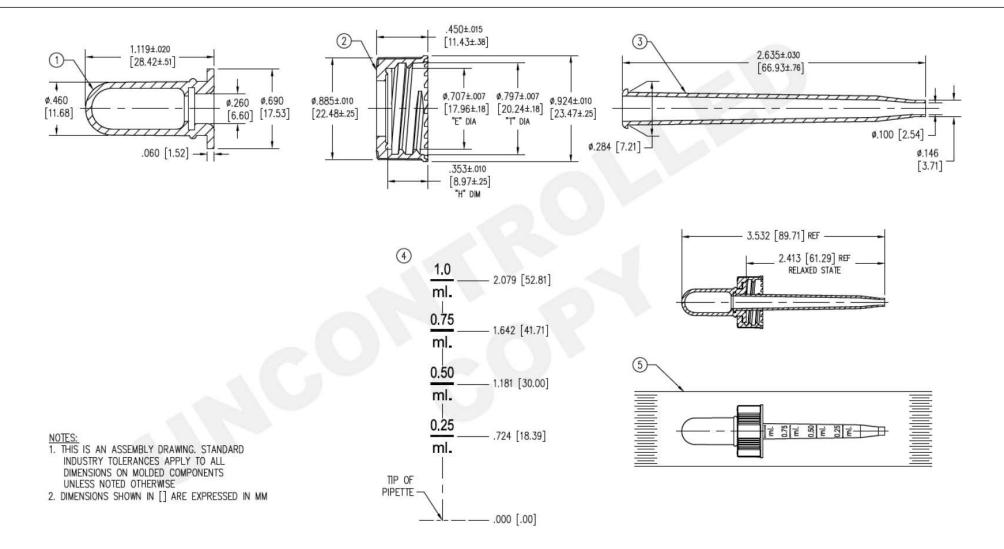

| NO. | PART DESCRIPTION                | DETAIL DWG | MATERIAL        | COLOR   |
|-----|---------------------------------|------------|-----------------|---------|
| 1   | WR-20 BULB, 1.0cc               | 11-0025    | RUBBER NO. 1535 | BLACK   |
| 2   | 20-400 DROPPER CAP              | 14-0035    | POLYPROPYLENE   | BLACK   |
| 3   | 7 x 67mm STRAIGHT POINT PIPETTE | 21-0166    | LDPE            | NATURAL |
| 4   | CALIBRATION DIE NO. 663         | 663        | N/A             | BLACK   |
| 5   | WRAP                            | N/A        | POLYPROPYLENE   | CLEAR   |

## CALIBRATION HEIGHTS ARE FROM TIP OF PIPETTE TO BOTTOM OF LINE ±.020 [.51]

| DISCLAIMER<br>THIS INFORMATION IS PROVIDED AS A GENERAL GUIDE, INCLUDING                                                          | DISTRIBUTED BY: peline Packaging | REF NO.: |
|-----------------------------------------------------------------------------------------------------------------------------------|----------------------------------|----------|
| DIMENSIONS. IT IS THE CUSTOMER'S RESPONSIBILITIES TO SELECT<br>THE PROPER CONTAINER FOR PRODUCT AND APPLICATION<br>COMPATIBILITY. | DESCRIPTION:                     |          |