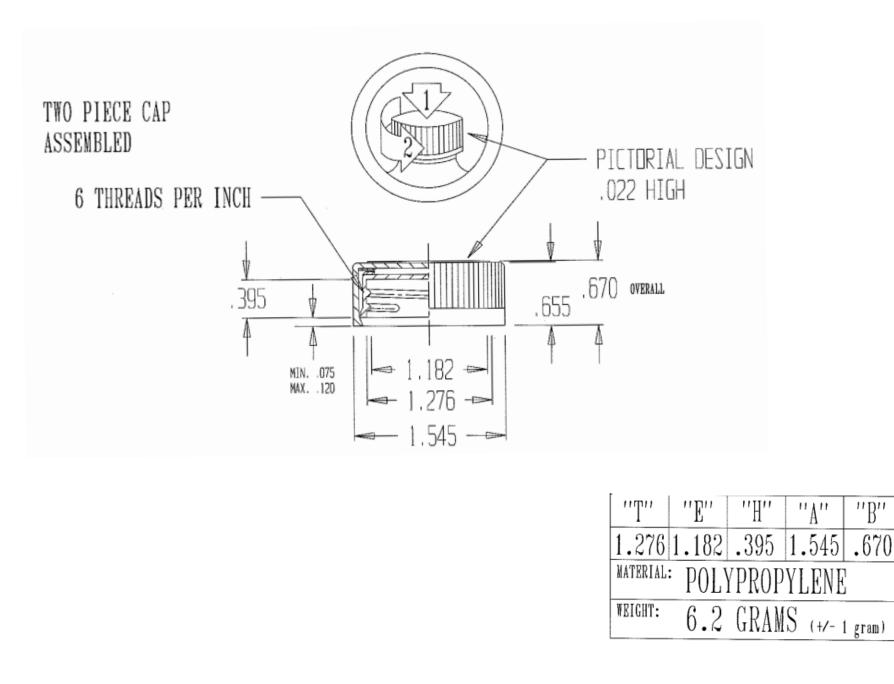

 DISCLAIMER
 DISTRIBUTED BY: plane Packaging DWG30811
 DWG30811

 DISCLAIMER
 DISTRIBUTED BY: plane Packaging DWG30811
 DWG30811

| Product                      | .020" Pulp SG-75                | .020" Pulp SG-75M    |                        |                                                                                                |  |  |
|------------------------------|---------------------------------|----------------------|------------------------|------------------------------------------------------------------------------------------------|--|--|
| Scope                        | Two piece white-<br>containers. | lined pulp backed he | at induction foil inne | rseal that will provide a tamper evident seal to PE                                            |  |  |
| Composition                  | Material                        | Standard             | Metric                 |                                                                                                |  |  |
|                              | Pulp                            | 0.020"               | 0.508mm                | Pulp                                                                                           |  |  |
|                              | Wax                             | -                    | -                      | Wax                                                                                            |  |  |
|                              | Foil                            | 0.001"               | 0.025mm                | Foil                                                                                           |  |  |
|                              | PET Film                        | 0.0005"              | 0.013mm                | PET Film                                                                                       |  |  |
|                              | Heat Seal                       | 0.0015"              | 0.038mm                | Heat Seal                                                                                      |  |  |
| FDA Status: 21 CFR 1         | 75.300                          | Recommend            | ded Storage and Ha     | andling: Refer to website                                                                      |  |  |
| Drug Master File (DMF): 3782 |                                 | EU / EP Reg          | EU / EP Reg.:          |                                                                                                |  |  |
| GTR Oxygen: Essentia         | ally Zero                       | MVTR: Ess            | entially Zero          |                                                                                                |  |  |
| (treated or untreated) c     |                                 | you contact your gla |                        | grity of this materials when applied to any glass ommendations on glass treatments that may or |  |  |
| may not improve perior       | 0                               | -                    |                        |                                                                                                |  |  |

| Page 2 of 2 | DISCLAIMER                                                                                                                | DISTRIBUTED BY: 👩                                          | REF NO.: |  |
|-------------|---------------------------------------------------------------------------------------------------------------------------|------------------------------------------------------------|----------|--|
| C           | THIS INFORMATION IS PROVIDED AS A GENERAL GUIDE, INCLUDING<br>DIMENSIONS. IT IS THE CUSTOMER'S RESPONSIBILITIES TO SELECT | ipeline Packaging                                          | DWG30811 |  |
|             | THE PROPER CONTAINER FOR PRODUCT AND APPLICATION                                                                          | DESCRIPTION:                                               |          |  |
|             | COMPATIBILITY.                                                                                                            | 33-400 White PP Child Resistant Cap with SG75 Printed Line |          |  |