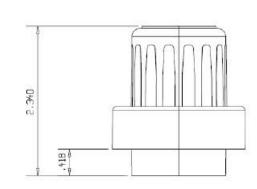

Fill Lines: 1- 25 ml 2- 35 ml 3- 45 ml Brinful- 55 ml

|                                                                                                                                                                               | DISTRIBUTED BY:                                          | REF NO.: |
|-------------------------------------------------------------------------------------------------------------------------------------------------------------------------------|----------------------------------------------------------|----------|
| THIS INFORMATION IS PROVIDED AS A GENERAL GUIDE, INCLUDING<br>DIMENSIONS. IT IS THE CUSTOMER'S RESPONSIBILITIES TO SELECT<br>THE PROPER CONTAINER FOR PRODUCT AND APPLICATION | <b>I</b> lipeline Packaging <sup>®</sup><br>DESCRIPTION: |          |
| COMPATIBILITY.                                                                                                                                                                |                                                          |          |