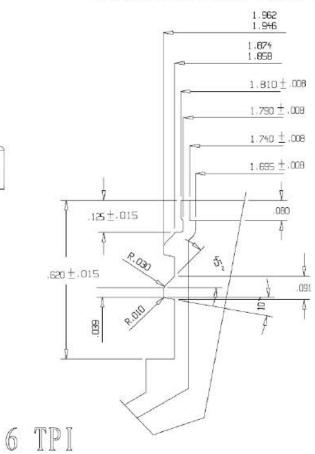

Fill Lines: 1- 25 ml 2- 35 ml 3- 45 ml Brinful- 55 ml

|                                                                                                                                                                               | DISTRIBUTED BY:                                          | REF NO.: |
|-------------------------------------------------------------------------------------------------------------------------------------------------------------------------------|----------------------------------------------------------|----------|
| THIS INFORMATION IS PROVIDED AS A GENERAL GUIDE, INCLUDING<br>DIMENSIONS. IT IS THE CUSTOMER'S RESPONSIBILITIES TO SELECT<br>THE PROPER CONTAINER FOR PRODUCT AND APPLICATION | <b>I</b> lipeline Packaging <sup>®</sup><br>DESCRIPTION: |          |
| COMPATIBILITY.                                                                                                                                                                |                                                          |          |