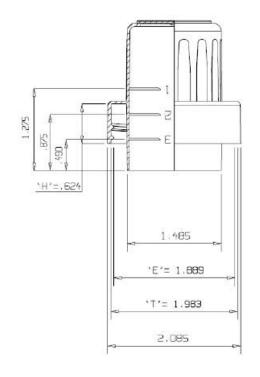

Fill Lines: 1- 25 ml 2- 35 ml 3- 45 ml Brinful- 55 ml

|                                                                                                                                                                               | DISTRIBUTED BY:                                          | REF NO.: |
|-------------------------------------------------------------------------------------------------------------------------------------------------------------------------------|----------------------------------------------------------|----------|
| THIS INFORMATION IS PROVIDED AS A GENERAL GUIDE, INCLUDING<br>DIMENSIONS. IT IS THE CUSTOMER'S RESPONSIBILITIES TO SELECT<br>THE PROPER CONTAINER FOR PRODUCT AND APPLICATION | <b>I</b> lipeline Packaging <sup>®</sup><br>DESCRIPTION: |          |
| COMPATIBILITY.                                                                                                                                                                |                                                          |          |