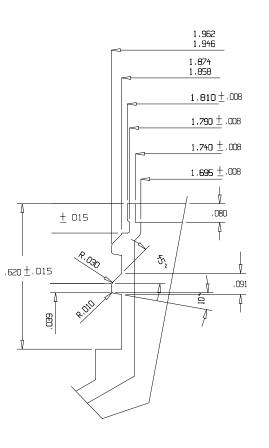

| DISCLAIMER                                                                                                                        | DISTRIBUTED BY:                                                               | REF NO.:         |
|-----------------------------------------------------------------------------------------------------------------------------------|-------------------------------------------------------------------------------|------------------|
| THIS INFORMATION IS PROVIDED AS A GENERAL GUIDE, INCLUDING                                                                        | ipeline Packaging                                                             | <b>DWG</b> 30847 |
| DIMENSIONS. IT IS THE CUSTOMER'S RESPONSIBILITIES TO SELECT<br>THE PROPER CONTAINER FOR PRODUCT AND APPLICATION<br>COMPATIBILITY. | DESCRIPTION:<br>51 mm Natural PP Drainback Overcap with 4% LDPE<br>Foam Liner |                  |