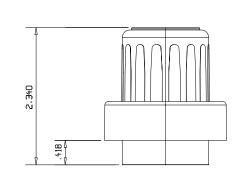

| DISCLAIMER                                                                                                                        | DISTRIBUTED BY:                                                               | REF NO.:         |
|-----------------------------------------------------------------------------------------------------------------------------------|-------------------------------------------------------------------------------|------------------|
| THIS INFORMATION IS PROVIDED AS A GENERAL GUIDE, INCLUDING                                                                        | ipeline Packaging                                                             | <b>DWG</b> 30847 |
| DIMENSIONS. IT IS THE CUSTOMER'S RESPONSIBILITIES TO SELECT<br>THE PROPER CONTAINER FOR PRODUCT AND APPLICATION<br>COMPATIBILITY. | DESCRIPTION:<br>51 mm Natural PP Drainback Overcap with 4% LDPE<br>Foam Liner |                  |