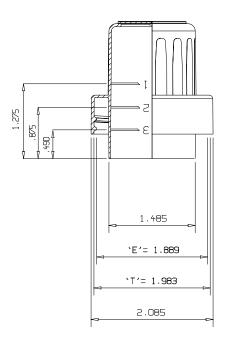

| DISCLAIMER                                                                                                                        | DISTRIBUTED BY:                                                               | REF NO.:         |
|-----------------------------------------------------------------------------------------------------------------------------------|-------------------------------------------------------------------------------|------------------|
| THIS INFORMATION IS PROVIDED AS A GENERAL GUIDE, INCLUDING                                                                        | ipeline Packaging                                                             | <b>DWG</b> 30847 |
| DIMENSIONS. IT IS THE CUSTOMER'S RESPONSIBILITIES TO SELECT<br>THE PROPER CONTAINER FOR PRODUCT AND APPLICATION<br>COMPATIBILITY. | DESCRIPTION:<br>51 mm Natural PP Drainback Overcap with 4% LDPE<br>Foam Liner |                  |