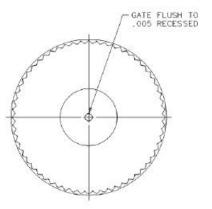

THREAD DETAIL

R.010











- 1) TOLERANCES APPLY TO THE AVERAGE OF TWO MEASUREMENTS TAKEN 90\* APART ON DIAMETERS.
- 2) ALL DIMENSIONS APPLY AS MOLDED
- 3) ESTIMATED WEIGHT: 2.54 GRAMS
- 4) REFERANCE #15025

| DISCLAIMER                                                                                                                | DISTRIBUTED BY:    | REF NO.: |
|---------------------------------------------------------------------------------------------------------------------------|--------------------|----------|
| THIS INFORMATION IS PROVIDED AS A GENERAL GUIDE, INCLUDING<br>DIMENSIONS. IT IS THE CUSTOMER'S RESPONSIBILITIES TO SELECT | lipeline Packaging | -        |
| THE PROPER CONTAINER FOR PRODUCT AND APPLICATION                                                                          | DESCRIPTION: