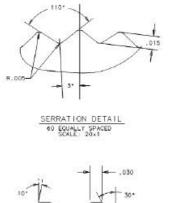

THREAD DETAIL

R.010











- 1) TOLERANCES APPLY TO THE AVERAGE OF TWO MEASUREMENTS TAKEN 90\* APART ON DIAMETERS.
- 2) ALL DIMENSIONS APPLY AS MOLDED
- 3) ESTIMATED WEIGHT: 2.54 GRAMS
- 4) REFERANCE #15025

| DISCLAIMER                                                                                                                | DISTRIBUTED BY:    | REF NO.: |
|---------------------------------------------------------------------------------------------------------------------------|--------------------|----------|
| THIS INFORMATION IS PROVIDED AS A GENERAL GUIDE, INCLUDING<br>DIMENSIONS. IT IS THE CUSTOMER'S RESPONSIBILITIES TO SELECT | lipeline Packaging | -        |
| THE PROPER CONTAINER FOR PRODUCT AND APPLICATION