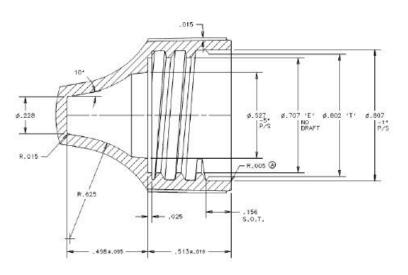

THREAD DETAIL

R.010

- 1) TOLERANCES APPLY TO THE AVERAGE OF TWO MEASUREMENTS TAKEN 90\* APART ON DIAMETERS.
- 2) ALL DIMENSIONS APPLY AS MOLDED
- 3) ESTIMATED WEIGHT: 2.54 GRAMS
- 4) REFERANCE #15025

| DISCLAIMER                                                                                                                | DISTRIBUTED BY:    | REF NO.: |
|---------------------------------------------------------------------------------------------------------------------------|--------------------|----------|
| THIS INFORMATION IS PROVIDED AS A GENERAL GUIDE, INCLUDING<br>DIMENSIONS. IT IS THE CUSTOMER'S RESPONSIBILITIES TO SELECT | lipeline Packaging | -        |
| THE PROPER CONTAINER FOR PRODUCT AND APPLICATION                                                                          | DESCRIPTION:       |          |