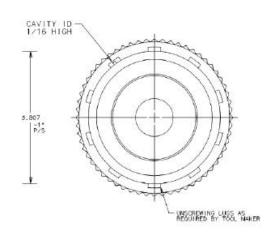

THREAD DETAIL

R.010











- 1) TOLERANCES APPLY TO THE AVERAGE OF TWO MEASUREMENTS TAKEN 90\* APART ON DIAMETERS.
- 2) ALL DIMENSIONS APPLY AS MOLDED
- 3) ESTIMATED WEIGHT: 2.54 GRAMS
- 4) REFERANCE #15025

| DISCLAIMER                                                                                                                | DISTRIBUTED BY:    | REF NO.: |
|---------------------------------------------------------------------------------------------------------------------------|--------------------|----------|
| THIS INFORMATION IS PROVIDED AS A GENERAL GUIDE, INCLUDING<br>DIMENSIONS. IT IS THE CUSTOMER'S RESPONSIBILITIES TO SELECT | lipeline Packaging | -        |
| THE PROPER CONTAINER FOR PRODUCT AND APPLICATION                                                                          | DESCRIPTION