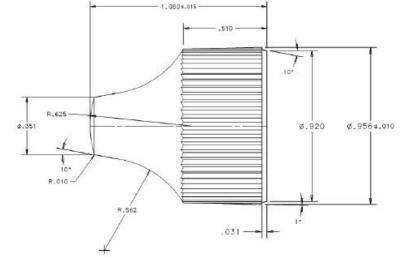

THREAD DETAIL

R.010

- 1) TOLERANCES APPLY TO THE AVERAGE OF TWO MEASUREMENTS TAKEN 90\* APART ON DIAMETERS.
- 2) ALL DIMENSIONS APPLY AS MOLDED
- 3) ESTIMATED WEIGHT: 2.54 GRAMS
- 4) REFERANCE #15025

| DISCLAIMER                                                                                                                | DISTRIBUTED BY:    | REF NO.: |
|---------------------------------------------------------------------------------------------------------------------------|--------------------|----------|
| THIS INFORMATION IS PROVIDED AS A GENERAL GUIDE, INCLUDING<br>DIMENSIONS. IT IS THE CUSTOMER'S RESPONSIBILITIES TO SELECT | lipeline Packaging | -        |
| THE PROPER CONTAINER FOR PRODUCT AND APPLICATION                                                                          | DESCRIPTION:       |          |