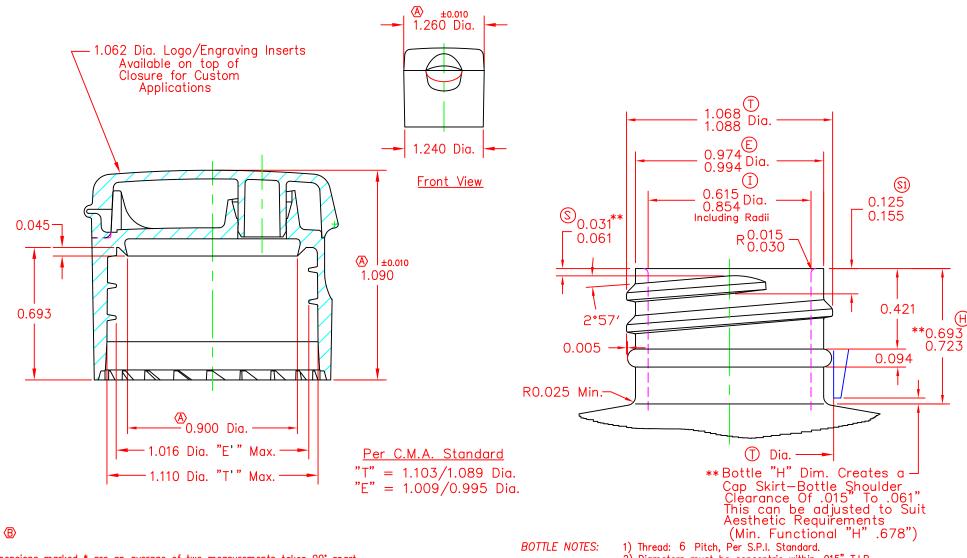

Dimensions marked \* are an average of two measurements taken 90° apart. GENERAL TOLERANCE NOT SHOWN OTHERWISE: ± .008

2) Diameters must be concentric within .015" T.I.R.

3) All Dimensions are in inches unless otherwise indicated.

ipeline Packaging

REF NO.:

**DWG**30848

DESCRIPTION:

28-410 White PP Smooth Top, Smooth Sides Fip Top Cap with ISPE U10 Heat Seal Liner

| Product                       | ISPE U10                                                                                                             |                                                    |                                                     |                                                                            |
|-------------------------------|----------------------------------------------------------------------------------------------------------------------|----------------------------------------------------|-----------------------------------------------------|----------------------------------------------------------------------------|
| Scope                         | One piece foam backed heat induction foil innerseal that will provide a tamper evident welded seal to PE containers. |                                                    |                                                     |                                                                            |
| Composition                   | Material                                                                                                             | Standard                                           | Metric                                              | 9                                                                          |
|                               | PET Film Polyolefin Foam Foil PET Film Heat Seal                                                                     | 0.0005"<br>0.009"<br>0.001"<br>0.0005"<br>0.0015"  | 0.013mm<br>0.229mm<br>0.025mm<br>0.013mm<br>0.038mm | PET Film Polyolefin Foam Foil PET Film Heat Seal                           |
|                               |                                                                                                                      |                                                    | Cor                                                 | mposition does not include adhesive, resin or wax bonding layers (if any). |
| FDA Status: 21 CFR 177.1210   |                                                                                                                      | Recommended Storage and Handling: Refer to website |                                                     |                                                                            |
| Drug Master File (DMF): 11485 |                                                                                                                      | EU / EP Reg.:                                      |                                                     |                                                                            |
| GTR Oxygen: Essentially zero  |                                                                                                                      | MVTR: Ess                                          | MVTR: Essentially zero                              |                                                                            |
| Print Location (if any):      |                                                                                                                      |                                                    |                                                     |                                                                            |