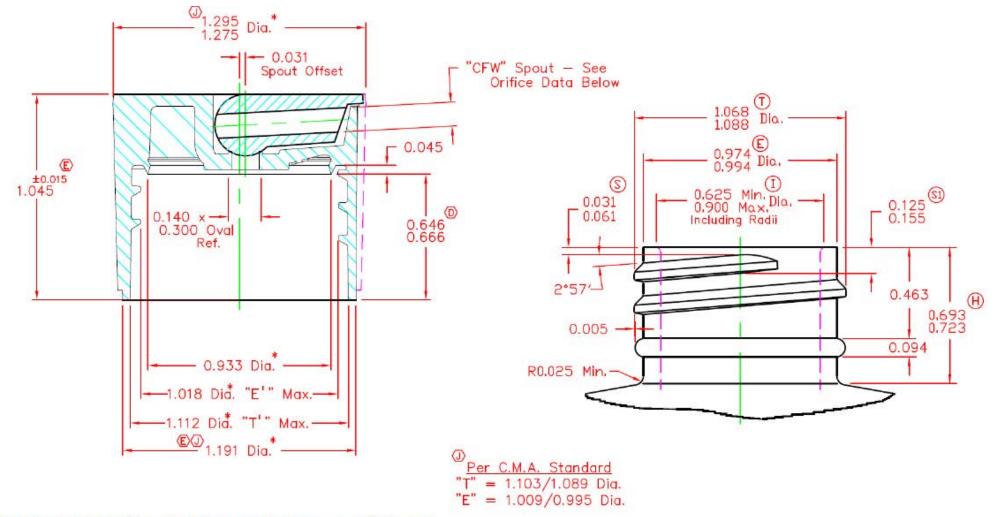

† Seal Type No. 1: Valve Seal (The most efficient provided bottle has proper "I" dimension) Seal Type No. 2: Land Seal ("I" dimension of bottle less critical than above)

Dimensions marked \* are an average of two measurements taken 90° apart.

GENERAL TOLERANCE NOT SHOWN OTHERWISE: ± .008

BOTTLE NOTES:

- 1) Thread: 6 Pitch, Per S.P.I. Standard.
- 2) Diameters must be concentric within .015" T.I.R.
- 3) All Dimensions are in inches unless otherwise indicated.