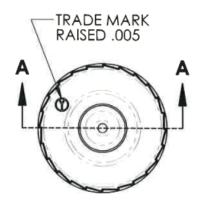

## ACTUAL SIZE

## NOTES:

- 1. TORQUE SPEC: TIGHTENING FORCE = 9 IN/LBS
- SURFACE FINISH: SPE SPI#3
  HOLE SIZES AVAILABILE: .02
- 3. HOLE SIZES AVAILABILE: .020, .030 & .055 OR NO HOLE AS SHOWN
- 4. THREAD SPEC: YORKER BUTTRESS FORM -TWO TURNS OF FULL THREAD.