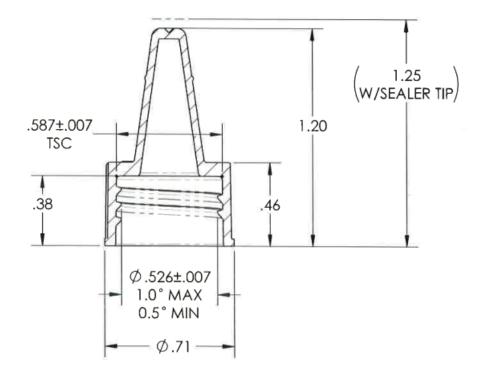

## NOTES:

- 1. TORQUE SPEC: TIGHTENING FORCE = 9 IN/LBS
- SURFACE FINISH: SPE SPI#3
  HOLE SIZES AVAILABILE: .02
- 3. HOLE SIZES AVAILABILE: .020, .030 & .055 OR NO HOLE AS SHOWN
- 4. THREAD SPEC: YORKER BUTTRESS FORM -TWO TURNS OF FULL THREAD.

|   | DISCLAIMER                                                                                                                                                                                      | DISTRIBUTED BY:                                  |     |
|---|-------------------------------------------------------------------------------------------------------------------------------------------------------------------------------------------------|--------------------------------------------------|-----|
| - | THIS INFORMATION IS PROVIDED AS A GENERAL GUIDE, INCLUDING<br>DIMENSIONS. IT IS THE CUSTOMER'S RESPONSIBILITIES TO SELECT<br>THE PROPER CONTAINER FOR PRODUCT AND APPLICATION<br>COMPATIBILITY. | ipeline Packaging DWG308                         | 854 |
|   |                                                                                                                                                                                                 | DESCRIPTION:                                     |     |
|   |                                                                                                                                                                                                 | 15-415 Natural PP Spout Cap with Regular Red Tip |     |