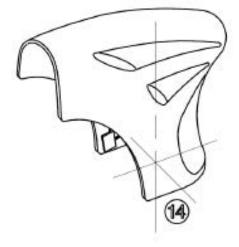

| Pos. | Description                | Material             | Weight [g]     |
|------|----------------------------|----------------------|----------------|
| 1    | BODY (CORPO)               | PP                   | 10.08          |
| 2    | SPRING (MOLLA)             | INOX Stainless Steel | 1.37           |
| 3    | PISTON (GOMMINO)           | PE                   | 0.81           |
| 4    | TRIGGER (LEVA)             | PP                   | 3.60           |
| 5    | O-RING (GUARNIZIONE)       | NBR                  | 0.08           |
| 6    | SPINNER VALVE (ROMPIGETTO) | POM<br>(PP)          | 0.31<br>(0.21) |
| 7    | NOZZLE (GHIERA SPRUZZO)    | PP                   | 0.87           |
| 8    | LOCK CAP (GHIERA FLACONE)  | PP                   | 4.25           |
| 9    | BALL VALVE (SFERA)         | INOX Stainless Steel | 0.13           |
| 10   | CONNECTION (CONO)          | PP                   | 2.87           |
| 11   | GASKET                     | PE/EPE               | 0.10           |
| 12   | DIP TUBE (CANNA)           | PE                   | 2.62(x)        |
| 13   | FILTER (FILTRO)            | PP                   | 0.37           |
| 14   | SHROUD (CALOTTA)           | PP                   | 6.18           |