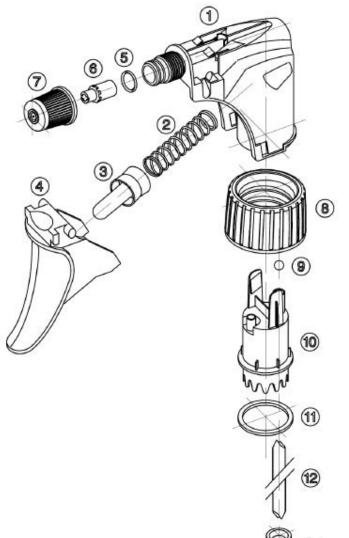

| Pos. | Description                | Material             | Weight [g]     |
|------|----------------------------|----------------------|----------------|
| 1    | BODY (CORPO)               | PP                   | 10.08          |
| 2    | SPRING (MOLLA)             | INOX Stainless Steel | 1.37           |
| 3    | PISTON (GOMMINO)           | PE                   | 0.81           |
| 4    | TRIGGER (LEVA)             | PP                   | 3.60           |
| 5    | O-RING (GUARNIZIONE)       | NBR                  | 0.08           |
| 6    | SPINNER VALVE (ROMPIGETTO) | POM<br>(PP)          | 0.31<br>(0.21) |
| 7    | NOZZLE (GHIERA SPRUZZO)    | PP                   | 0.87           |
| 8    | LOCK CAP (GHIERA FLACONE)  | PP                   | 4.25           |
| 9    | BALL VALVE (SFERA)         | INOX Stainless Steel | 0.13           |
| 10   | CONNECTION (CONO)          | PP                   | 2.87           |
| 11   | GASKET                     | PE/EPE               | 0.10           |
| 12   | DIP TUBE (CANNA)           | PE                   | 2.62(x)        |
| 13   | FILTER (FILTRO)            | PP                   | 0.37           |
| 14   | SHROUD (CALOTTA)           | PP                   | 6.18           |

## Notes:

(x) This weight refers to a dip tube 208 mm lenght Questo peso si riferisce ad un pescante lungo 208 mm