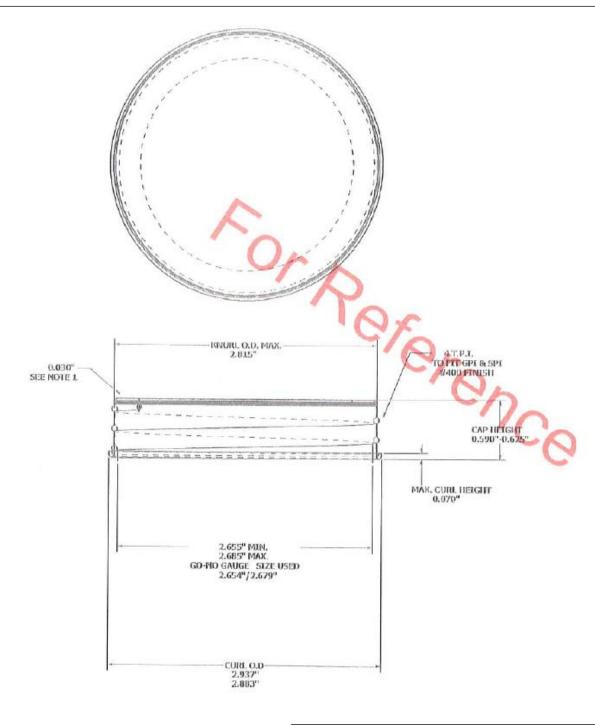

70-450 CT CAP "FTS" FLAT TOP STACKING PANEL LPD BUTTON WITH PLASTSOL LINER MATERIAL. 75# T-4, 55# DR-9 PULL DOWN VACUUM 8.0 IN. HG. MAX. WITH A VACUUM TETURN 2.0 IN. HG. MIN.

NOTES

1) A RECESSED STACIONG FEATURE INVOLVING A RAISED OUTSIDE EDGE
15 ACRUEVED BY INCREASING THE HEIGHT OF FLAT TOP CAP BY
APPROX. 0.030\*

THE MAX. & MIN. INSIDE DIAMETER OF THE THREAD ARE DETERMINED BY ROUND MAX. & MIN. PLUG GAUGES. THE CLOSURE SHOULD PERMIT ENTRY OF THE MIN. GAUGE AND MO ENTRY, TO ENTRY WITH A SLIGHT DRAG ON THE MAX. GAUGE.