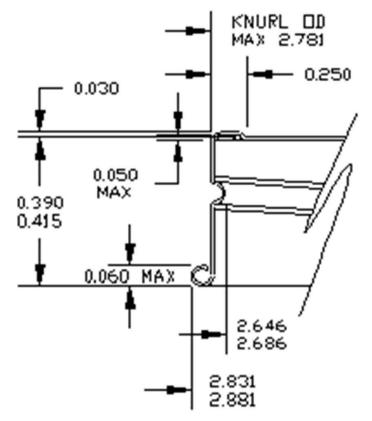

70mm – 400 finish continuous thread metal closure. Suitable for sealing glass jars containing food products.

Glass Finish: GPI 400

| DISCLAIMER<br>THIS INFORMATION IS PROVIDED AS A GENERAL GUIDE, INCLUDING                                                          | DISTRIBUTED BY: | <b>ipeline</b> Packaging <sup>-</sup> | REF NO.: |
|-----------------------------------------------------------------------------------------------------------------------------------|-----------------|---------------------------------------|----------|
| DIMENSIONS. IT IS THE CUSTOMER'S RESPONSIBILITIES TO SELECT<br>THE PROPER CONTAINER FOR PRODUCT AND APPLICATION<br>COMPATIBILITY. | DESCRIPTION:    |                                       |          |