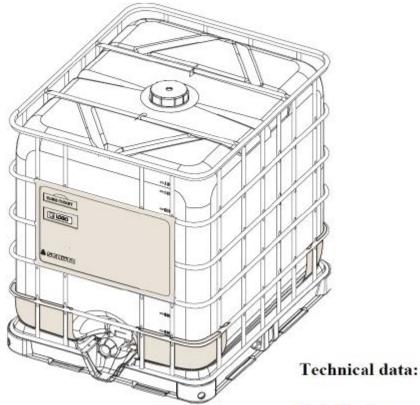

## 275 gal Natural Tote with 6" Red Cap and 2" NPS Butterfly Valve Fittings

| Rated volume:         | 275          | gal   |
|-----------------------|--------------|-------|
| Overflow volume:      | 280          | gal   |
| Length:               | 48           | in    |
| Width:                | 40           | in    |
| Height with pallet:   | 46           | in    |
| Filling opening:      | 6            | in    |
| Discharge opening:    | 2            | in    |
| Fork opening - height | 3.5          | in    |
| Label plate:          | 2            | piece |
| Corner Protector:     | 4            | piece |
| Weight: approx        | 128 ( +/ -3) | lbs   |