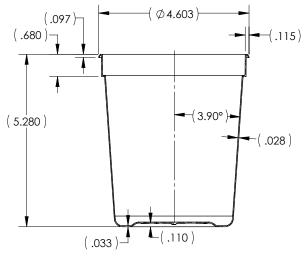

BOTTOM VIEW

SECTION A-A

| [ | DISCLAIMER                                                                                                                                                                                      | DISTRIBUTED BY:            | REF NO.: |
|---|-------------------------------------------------------------------------------------------------------------------------------------------------------------------------------------------------|----------------------------|----------|
|   | THIS INFORMATION IS PROVIDED AS A GENERAL GUIDE, INCLUDING<br>DIMENSIONS. IT IS THE CUSTOMER'S RESPONSIBILITIES TO SELECT<br>THE PROPER CONTAINER FOR PRODUCT AND APPLICATION<br>COMPATIBILITY. | ipeline Packaging          | DWG30863 |
|   |                                                                                                                                                                                                 | DESCRIPTION:               | •        |
|   |                                                                                                                                                                                                 | 32 oz White Co-Polymer Tub |          |