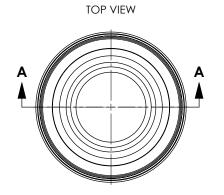

BOTTOM VIEW

SECTION A-A

| [ | DISCLAIMER                                                                                                                                                                                      | DISTRIBUTED BY:            | REF NO.: |
|---|-------------------------------------------------------------------------------------------------------------------------------------------------------------------------------------------------|----------------------------|----------|
|   | THIS INFORMATION IS PROVIDED AS A GENERAL GUIDE, INCLUDING<br>DIMENSIONS. IT IS THE CUSTOMER'S RESPONSIBILITIES TO SELECT<br>THE PROPER CONTAINER FOR PRODUCT AND APPLICATION<br>COMPATIBILITY. | ipeline Packaging          | DWG30863 |
|   |                                                                                                                                                                                                 | DESCRIPTION:               | •        |
|   |                                                                                                                                                                                                 | 32 oz White Co-Polymer Tub |          |