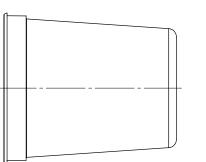

BOTTOM VIEW

SECTION A-A

| [ | DISCLAIMER                                                                                                                                                                                      | DISTRIBUTED BY:            | REF NO.: |
|---|-------------------------------------------------------------------------------------------------------------------------------------------------------------------------------------------------|----------------------------|----------|
|   | THIS INFORMATION IS PROVIDED AS A GENERAL GUIDE, INCLUDING<br>DIMENSIONS. IT IS THE CUSTOMER'S RESPONSIBILITIES TO SELECT<br>THE PROPER CONTAINER FOR PRODUCT AND APPLICATION<br>COMPATIBILITY. | ipeline Packaging          | DWG30863 |
|   |                                                                                                                                                                                                 | DESCRIPTION:               | •        |
|   |                                                                                                                                                                                                 | 32 oz White Co-Polymer Tub |          |