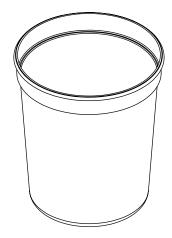

BOTTOM VIEW

SECTION A-A

| [ | DISCLAIMER                                                                                                                                                                                      | DISTRIBUTED BY:            | REF NO.: |
|---|-------------------------------------------------------------------------------------------------------------------------------------------------------------------------------------------------|----------------------------|----------|
|   | THIS INFORMATION IS PROVIDED AS A GENERAL GUIDE, INCLUDING<br>DIMENSIONS. IT IS THE CUSTOMER'S RESPONSIBILITIES TO SELECT<br>THE PROPER CONTAINER FOR PRODUCT AND APPLICATION<br>COMPATIBILITY. | ipeline Packaging          | DWG30863 |
|   |                                                                                                                                                                                                 | DESCRIPTION:               | •        |
|   |                                                                                                                                                                                                 | 32 oz White Co-Polymer Tub |          |