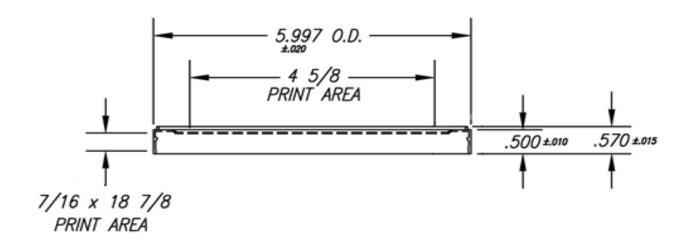

| RESIN:                 | Linear Low Density Polyethylene (LLDPE) |                                          |
|------------------------|-----------------------------------------|------------------------------------------|
| PRINT AREA:            | 4-5/8"                                  | <b>Skirt Print Area:</b> 7/16" x 18-7/8" |
| LABEL SIZE:            | 4-3/4"                                  |                                          |
| VOLUME: (Displacement) | 0.7 fl. oz.                             |                                          |