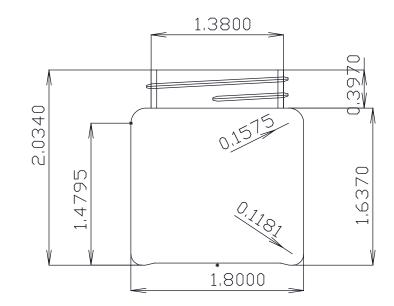

38MM FINISH 6 THDS PER INCH

|   | DISCLAIMER                                                                                                      | DISTRIBUTED BY: 向                         | REF NO.:         |
|---|-----------------------------------------------------------------------------------------------------------------|-------------------------------------------|------------------|
|   | THIS INFORMATION IS PROVIDED AS A GENERAL GUIDE, INCLUDING                                                      | <b>ipeline</b> Packaging                  | <b>DWG</b> 30965 |
|   | DIMENSIONS. IT IS THE CUSTOMER'S RESPONSIBILITIES TO SELECT<br>THE PROPER CONTAINER FOR PRODUCT AND APPLICATION | DESCRIPTION:                              |                  |
| Ċ | COMPATIBILITY.                                                                                                  | 2 oz White HDPE Straight Side Jar, 38-400 |                  |