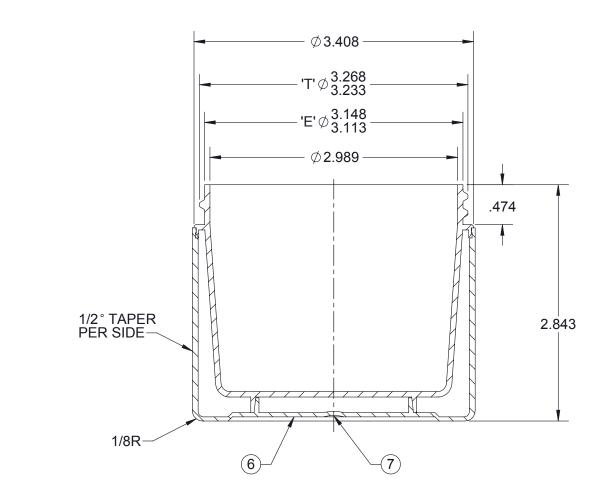

## NOTES-

- MAT'L: INNER POLYPROPYLENE 1.
- **OUTER POLYPROPYLENE 5 THREADS/INCH**
- 2. 3.
- OVERFLOW CAPACITY: 265±11cc ALL FILLETS & RADII TO BE : 0.010" U.O.S. DRAFT TO BE: 1/2 U.O.S. CAVITY NUMBER 4.
- 5.
- 6.
- GATE LOCATION: CENTER 7.
- WEIGHT: 45.6 ± 2.5 GRAMS 8.
- 9. TOLERANCES: DEC. .015" U.O.S.
- 10. PART #: 3330