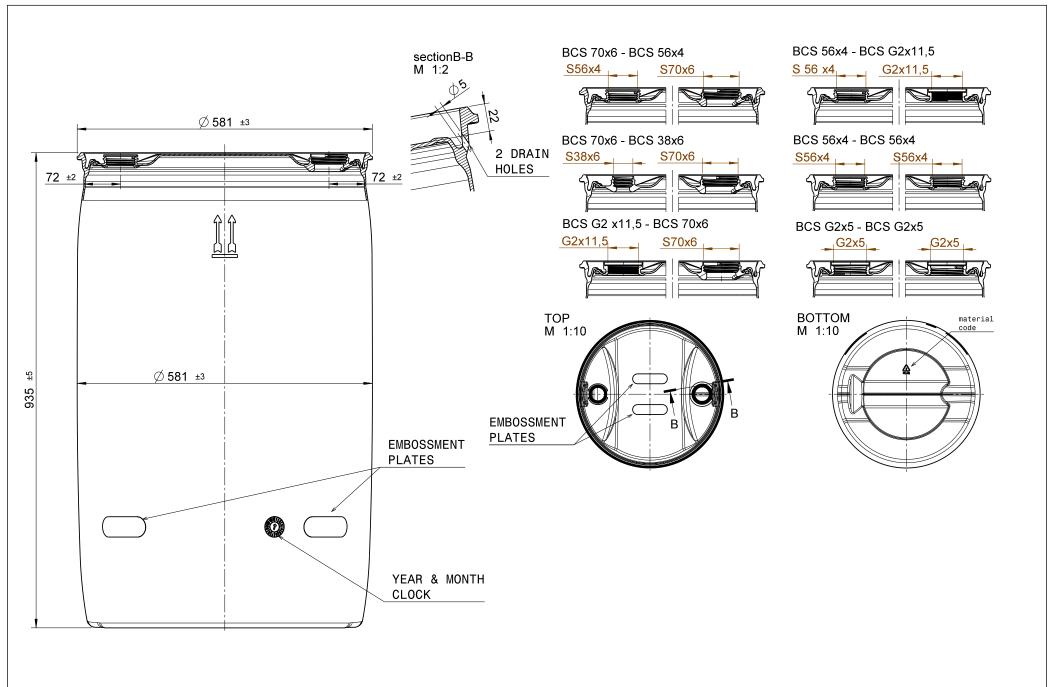

DISTRIBUTED BY:

ipeline Packaging

REF NO.:

**DWG**30276

DESCRIPTION:

55 Gallon HDPE Plastic TH Drum

Technical dates:

nominal volume : 55.0 gal. (208.2 litre) overflow volume min. : 58.5 gal. (221.6 litre)

outer hight : 34.80 +/- 0.20" (882 +/-5 mm) outer diameter : 23.30 +/- 0.12" (592 +/-3 mm)

bung design : 2" NPS / 2" Buttress

weight total :19.30 + /-0.44 lbs (8.8 + /-0.2 kg)

Material:

drum body : HDPE

colour : Blue, Black, or Natural

bung plug : Polypropylene

colour : natural

gasket : EPDM / white

Description:

body:

one –piece –blow-molded tight head drum, with two blow molded bungs in the top, top with blow molded -ring.

drum openings:

- a) 2" NPS threaded opening
- b) plug with male thread 2" NPS
- c) 2" buttress threaded opening
- d) plug with male thread 2" buttress

UN-marking:

- UN 1H1 / Y1.9 / 150/ ...\*/ USA etc... UN 1H1/Y1.4/150/...(vent)
- \* year of production ...