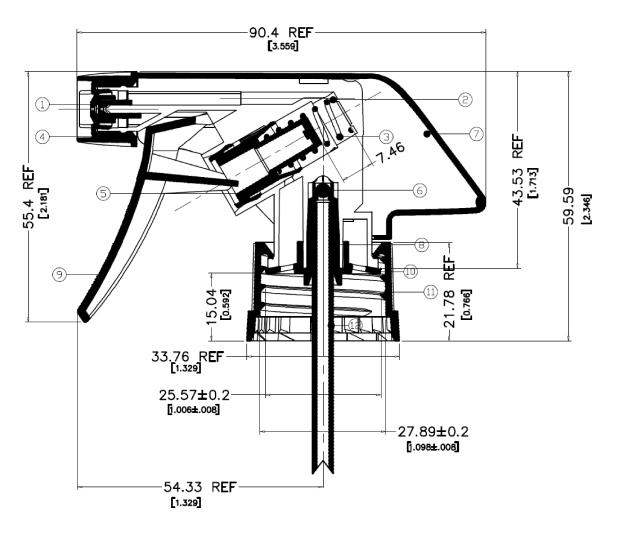

## Specification

| NO, | PART NAME        | MATERIAL  |  |
|-----|------------------|-----------|--|
| 1   | DSCHARGE VALVE   | LDPE      |  |
| 2   | VALVE BODY       | PP        |  |
| 3   | SPRING           | SUS (304) |  |
| 4   | NOZZLE           | PP        |  |
| 5   | PISTON           | LDPE      |  |
| 6   | VALVE BALL       | SUS (304) |  |
| 7   | SHROUD           | PP        |  |
| 8   | TUBE RETAINER    | PP        |  |
| 9   | TRIGGER          | PP        |  |
| 10  | GASKET           | PE FOAM   |  |
| 11  | CLOSURE (28/400) | PP        |  |
| 12  | DP TUBE          | PE        |  |
|     |                  |           |  |

DOSAGE; 0. 8±0. 1CC

| DI<br>Ti | THIS INFORMATION IS PROVIDED AS A GENERAL GUIDE, INCLUDING | DISTRIBUTED BY: pipeline Packaging              | REF NO.:<br>DWG31010   |
|----------|------------------------------------------------------------|-------------------------------------------------|------------------------|
|          |                                                            | DESCRIPTION:<br>28-410 White Ratchet Trigger Sp | rayer, 9-1/2" Dip Tube |