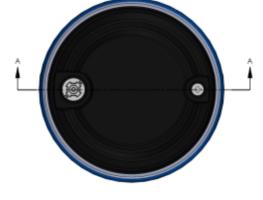

REF NO.:

DRUM SECTION VIEW

**DWG**30178

DESCRIPTION:

57 Gallon Euro Blue Plastic OH Drum with Natural Cover