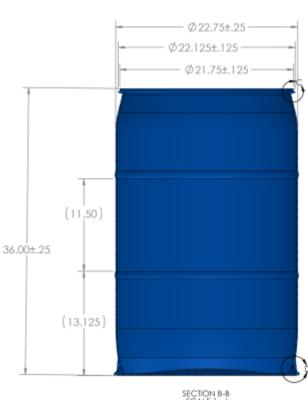

REF NO.:

DRUM SECTION VIEW

**DWG**30178

DESCRIPTION:

57 Gallon Euro Blue Plastic OH Drum with Natural Cover