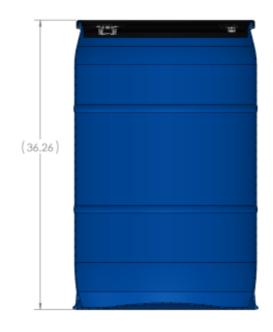

REF NO.:

DRUM SECTION VIEW

**DWG**30178

DESCRIPTION:

57 Gallon Euro Blue Plastic OH Drum with Natural Cover