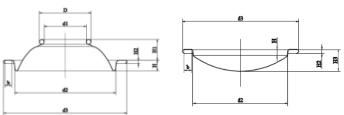

## Specification Data for 65x198mm(211x713) Straight Can 2P

| NO. | Decription                                                                  | Size (mm)    |  |  |
|-----|-----------------------------------------------------------------------------|--------------|--|--|
| A   | I/S CUP OPENING                                                             | 25.40 ± 0.10 |  |  |
| В   | O/S CUP OPENING                                                             | 31.01 ± 0.25 |  |  |
| C   | TOP OF CURL TO THE<br>TOP OF THE TOP<br>DOUBLE SEAM                         | 20.27 ± 0.30 |  |  |
| O   | CURL THICKNESS                                                              | 3.30 ± 0.18  |  |  |
| К   | TOP DOUBLE SEAM<br>OUTSIDE DIAMETER                                         | 68. 58± 0.25 |  |  |
| ۲   | WIDTH OR HEIGHT OF<br>TOP DOUBLE SEAM                                       | 3.31 ± 0.20  |  |  |
| V   | BODY OUTSIDE<br>DIAMETER                                                    | 65.65 ± 0.25 |  |  |
| D   | TOP OF THE TOP<br>DOUBLE SEAM TO THE<br>BOTTOM OF THE<br>BOTTOM DOULBE SEAM | 198±0.80     |  |  |
| E   | OVERALL HEIGHT                                                              | 218.27±1.0   |  |  |

\*Method of measurement for (dimension K, V and W) to be agreed upon between the supplier and the user if needed.

\*Not all suppliers manufacture cans with D and E dimensions in the indicated sizes to conform to the Sales Code height formula. Buyer should work with their supplier(s) to determine suitable D and E dimensions for their operations.