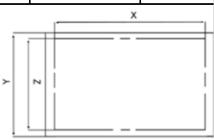

| Thickness of tinplate (mm) |               |                  |                      | Bursting<br>(MPA) | ~ I I  | Open size-Printable Area (mm) |   |   |
|----------------------------|---------------|------------------|----------------------|-------------------|--------|-------------------------------|---|---|
| can body                   | cone<br>(top) | dome<br>(bottom) | (MII <sup>-</sup> A) | (MFA)             | DOT 2P | Х                             | Y | z |
| 0.2                        | 0.35          | 0.4              | ≧1.25                | ≧1.66             |        |                               |   |   |