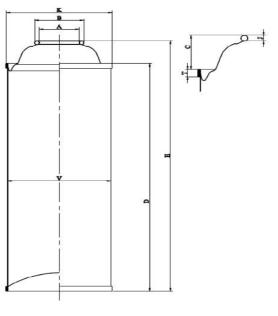

## Specification Data for 65x198mm(211x713) Straight Can 2P

| NO. | Decription                                                                  | Size (mm)    |  |  |
|-----|-----------------------------------------------------------------------------|--------------|--|--|
| A   | I/S CUP OPENING                                                             | 25.40 ± 0.10 |  |  |
| В   | O/S CUP OPENING                                                             | 31.01 ± 0.25 |  |  |
| C   | TOP OF CURL TO THE<br>TOP OF THE TOP<br>DOUBLE SEAM                         | 20.27 ± 0.30 |  |  |
| O   | CURL THICKNESS                                                              | 3.30 ± 0.18  |  |  |
| К   | TOP DOUBLE SEAM<br>OUTSIDE DIAMETER                                         | 68. 58± 0.25 |  |  |
| ۲   | WIDTH OR HEIGHT OF<br>TOP DOUBLE SEAM                                       | 3.31 ± 0.20  |  |  |
| V   | BODY OUTSIDE<br>DIAMETER                                                    | 65.65 ± 0.25 |  |  |
| D   | TOP OF THE TOP<br>DOUBLE SEAM TO THE<br>BOTTOM OF THE<br>BOTTOM DOULBE SEAM | 198±0.80     |  |  |
| E   | OVERALL HEIGHT                                                              | 218.27±1.0   |  |  |

\*Method of measurement for (dimension K, V and W) to be agreed upon between the supplier and the user if needed.

\*Not all suppliers manufacture cans with D and E dimensions in the indicated sizes to conform to the Sales Code height formula. Buyer should work with their supplier(s) to determine suitable D and E dimensions for their operations.