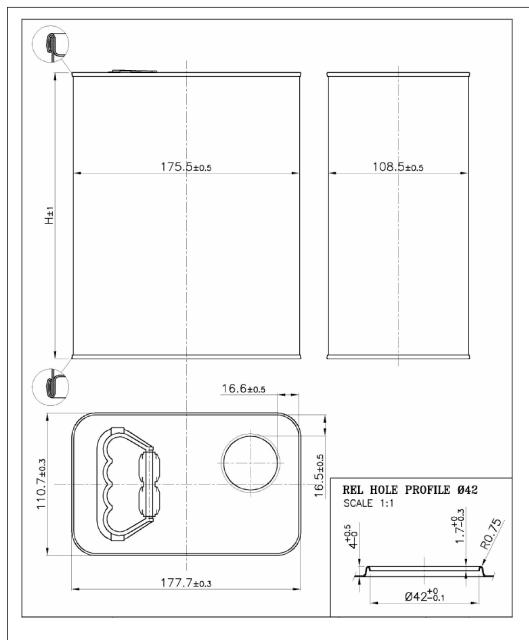

| TECHNICAL DATASHEET     |                                                                           |                                 |                                   |  |  |  |  |  |
|-------------------------|---------------------------------------------------------------------------|---------------------------------|-----------------------------------|--|--|--|--|--|
| Date                    | 09/08/2017                                                                |                                 |                                   |  |  |  |  |  |
| Article Code            | S0049                                                                     |                                 |                                   |  |  |  |  |  |
| Description             | R108X175 H234 - lt 4 (OMO COP) REL 42 + MAN PLASTICA<br>NERA OMO DILUENTE |                                 |                                   |  |  |  |  |  |
| Shape                   | RECTANGULAR CAN                                                           |                                 |                                   |  |  |  |  |  |
| Height(H)               | 234 mm                                                                    |                                 |                                   |  |  |  |  |  |
| Body Type               | Welded                                                                    |                                 |                                   |  |  |  |  |  |
| Hole side               | HOLE OPPOSITE WELDING SIDE                                                |                                 |                                   |  |  |  |  |  |
| Approved/Validated      | UN APPROVAL FOR Y1,2 (for liquid contents)                                |                                 |                                   |  |  |  |  |  |
| Weight (gr)             | 344,3                                                                     |                                 |                                   |  |  |  |  |  |
| Drawing                 | GA08108175001_Can_108x175_PPG_REL42.jpg                                   |                                 |                                   |  |  |  |  |  |
| <b>Material</b><br>Body | Thickness<br>0,23                                                         | <b>Temper</b><br>TS275 (T57 BA) | <b>Tin</b><br>2,0 - 2,0 (Int-Est) |  |  |  |  |  |
| Bottom end              | 0,29                                                                      | TH415 (T61 CA)                  | 2,0 - 2,0 (Int-Est)               |  |  |  |  |  |
| Lid                     | 0,29                                                                      | TS290 (T59 BA)                  | 2,0 - 2,0 (Int-Est)               |  |  |  |  |  |