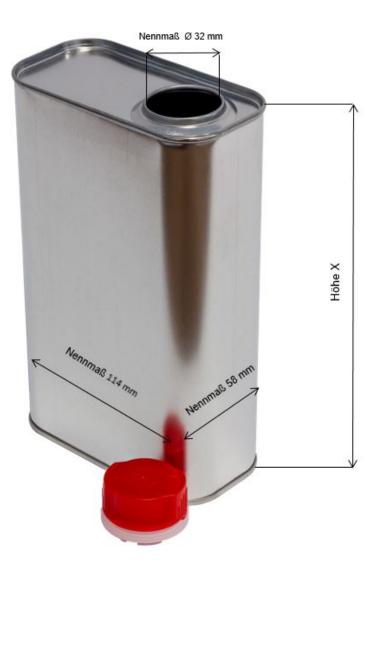

## size

## 114/58/186 mm, 1 liter

| material           | tinplate | EN 10202 |
|--------------------|----------|----------|
| packaging material | FE 40    |          |
| nominal volume [I] | 1.00     |          |
| brimful volume [l] | 1.13     |          |
| total weight [g]   | 145.00   | ± 5%     |
| CO2 footprint [g]  | 308.10   |          |