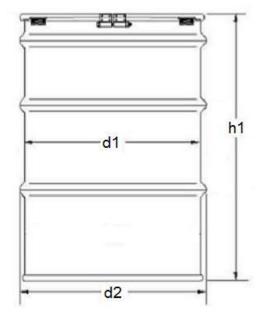

| Dimensions                | Measurements | Tolerances      |
|---------------------------|--------------|-----------------|
| h1                        | 34.449 in    | +.125 /125      |
| d1                        | 22.5 in      | + / -0.0        |
| d2                        | 23.425 in    | +/0.0           |
| Dimensions of Material    |              |                 |
| steel thickness of top    | 0.055        |                 |
| steel thickness of body   | 0.047        |                 |
| steel thickness of bottom | 0.055        |                 |
| Capacity                  |              |                 |
| nominal volume            | 55 gal       |                 |
| gross volume              | 57.2 gal     |                 |
| Weight                    |              |                 |
| total                     | 51.5 lbs     | +2 lbs / -2 lbs |