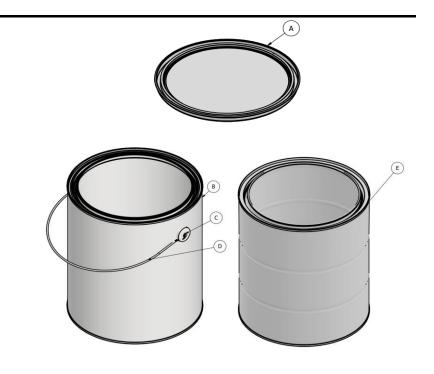

| Item |                                                                                         |  |  |  |  |  |  |  |
|------|-----------------------------------------------------------------------------------------|--|--|--|--|--|--|--|
| Α    | Paint Can Gallon Plug Lithography: Available                                            |  |  |  |  |  |  |  |
|      |                                                                                         |  |  |  |  |  |  |  |
| В    | Gallon Round Paint Can                                                                  |  |  |  |  |  |  |  |
|      | Capacity: 1 Gallon Can Diameter: 6.6"                                                   |  |  |  |  |  |  |  |
|      | Lining Options: Epoxy-Phenolic (Gold)                                                   |  |  |  |  |  |  |  |
|      | Gray Epoxy                                                                              |  |  |  |  |  |  |  |
|      | Gray Vinyl Epoxy (Ring & Plug Only)                                                     |  |  |  |  |  |  |  |
|      | Exterior Colors: White , Varnish  (More Available Upon Request)  Lithography: Available |  |  |  |  |  |  |  |
|      |                                                                                         |  |  |  |  |  |  |  |
|      |                                                                                         |  |  |  |  |  |  |  |
|      | UN Certifications: Contact Sales Representatives                                        |  |  |  |  |  |  |  |
| С    | Ear: Optional                                                                           |  |  |  |  |  |  |  |
| D    | Handle                                                                                  |  |  |  |  |  |  |  |
| E    | Gallon Beaded Round Paint Can                                                           |  |  |  |  |  |  |  |