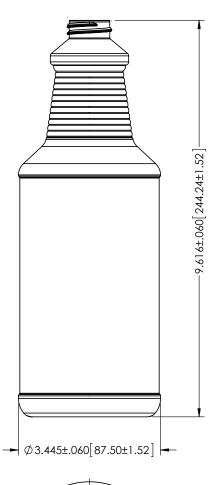

## 32oz HDPE DECANTIER

| NECK FINISHES<br>AVAILABLE | OVERFLOW<br>HEIGHT | OVERFLOW<br>CAPACITY | BOTTLE<br>WEIGHT | PCS<br>WEIGHT | PALLET<br>COUNT T/L | PALLET<br>COUNT LTL | T/L QTY |
|----------------------------|--------------------|----------------------|------------------|---------------|---------------------|---------------------|---------|
| M28-400 SPEC.              | 9.616"             | 999ml ± 15           | 51g ± 2.5        | 20lbs         | 1,664               | 1248                | 49,920  |

ipeline Packaging

REF NO.:

DWG31020

**DESCRIPTION:** 

32 oz Natural HDPE Decanter, 28-400, 52 Gram