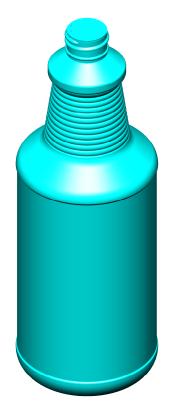

ipeline Packaging

REF NO.:

DWG31020

**DESCRIPTION:** 

32 oz Natural HDPE Decanter, 28-400, 52 Gram