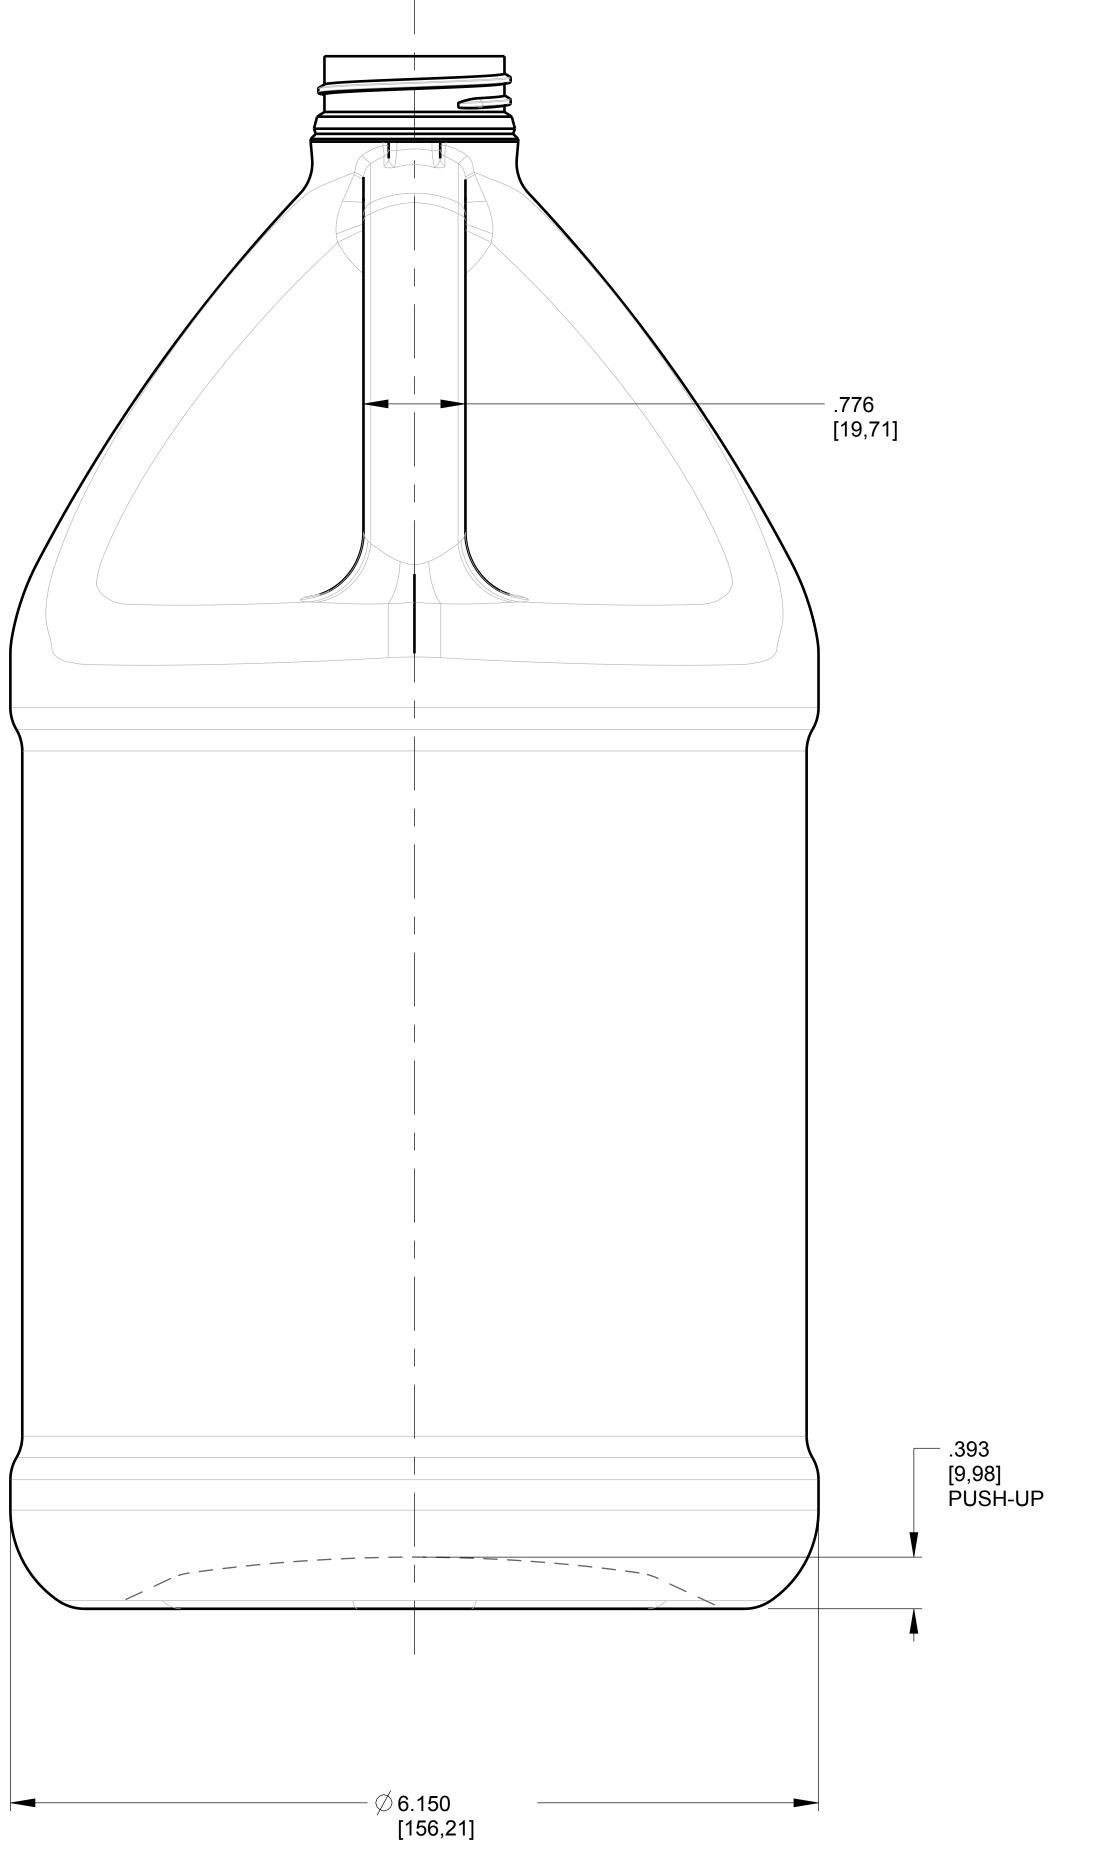

NOTES:

- 1. CONTAINER WEIGHT -- 120.0  $\pm$  10.0 g
- 2. MATERIAL -- HDPE
- 3. OVERFLOW CAPACITY -- 133.5 FL.OZ. 3949.0 ML 4. FILL CAPACITY -- 128.0 FL.OZ.
- 3785.4 ML 5. TOLERANCES UNLESS OTHERWISE SPECIFIED:
  - VERTICAL  $\pm$  0.080" 2.03MM HORIZONTAL  $\pm$  0.090"

2.29MM

VOLUMETRIC  $\pm$  1.5 FL.OZ.

44.0 ML

6. BOTTLES TO BE CHECKED XXX WITH XX° C WATER

7. ESTIMATED BULGE -- 0.0 FL.OZ.

**DISCLAIMER** 

COMPATIBILITY.

DISTRIBUTED BY: ipeline Packaging

REF NO.:

**DWG**31096

THIS INFORMATION IS PROVIDED AS A GENERAL GUIDE, INCLUDING DIMENSIONS. IT IS THE CUSTOMER'S RESPONSIBILITIES TO SELECT THE PROPER CONTAINER FOR PRODUCT AND APPLICATION

128 oz Blue-White HDPE Industrial Round, 38-400, 120 Gram