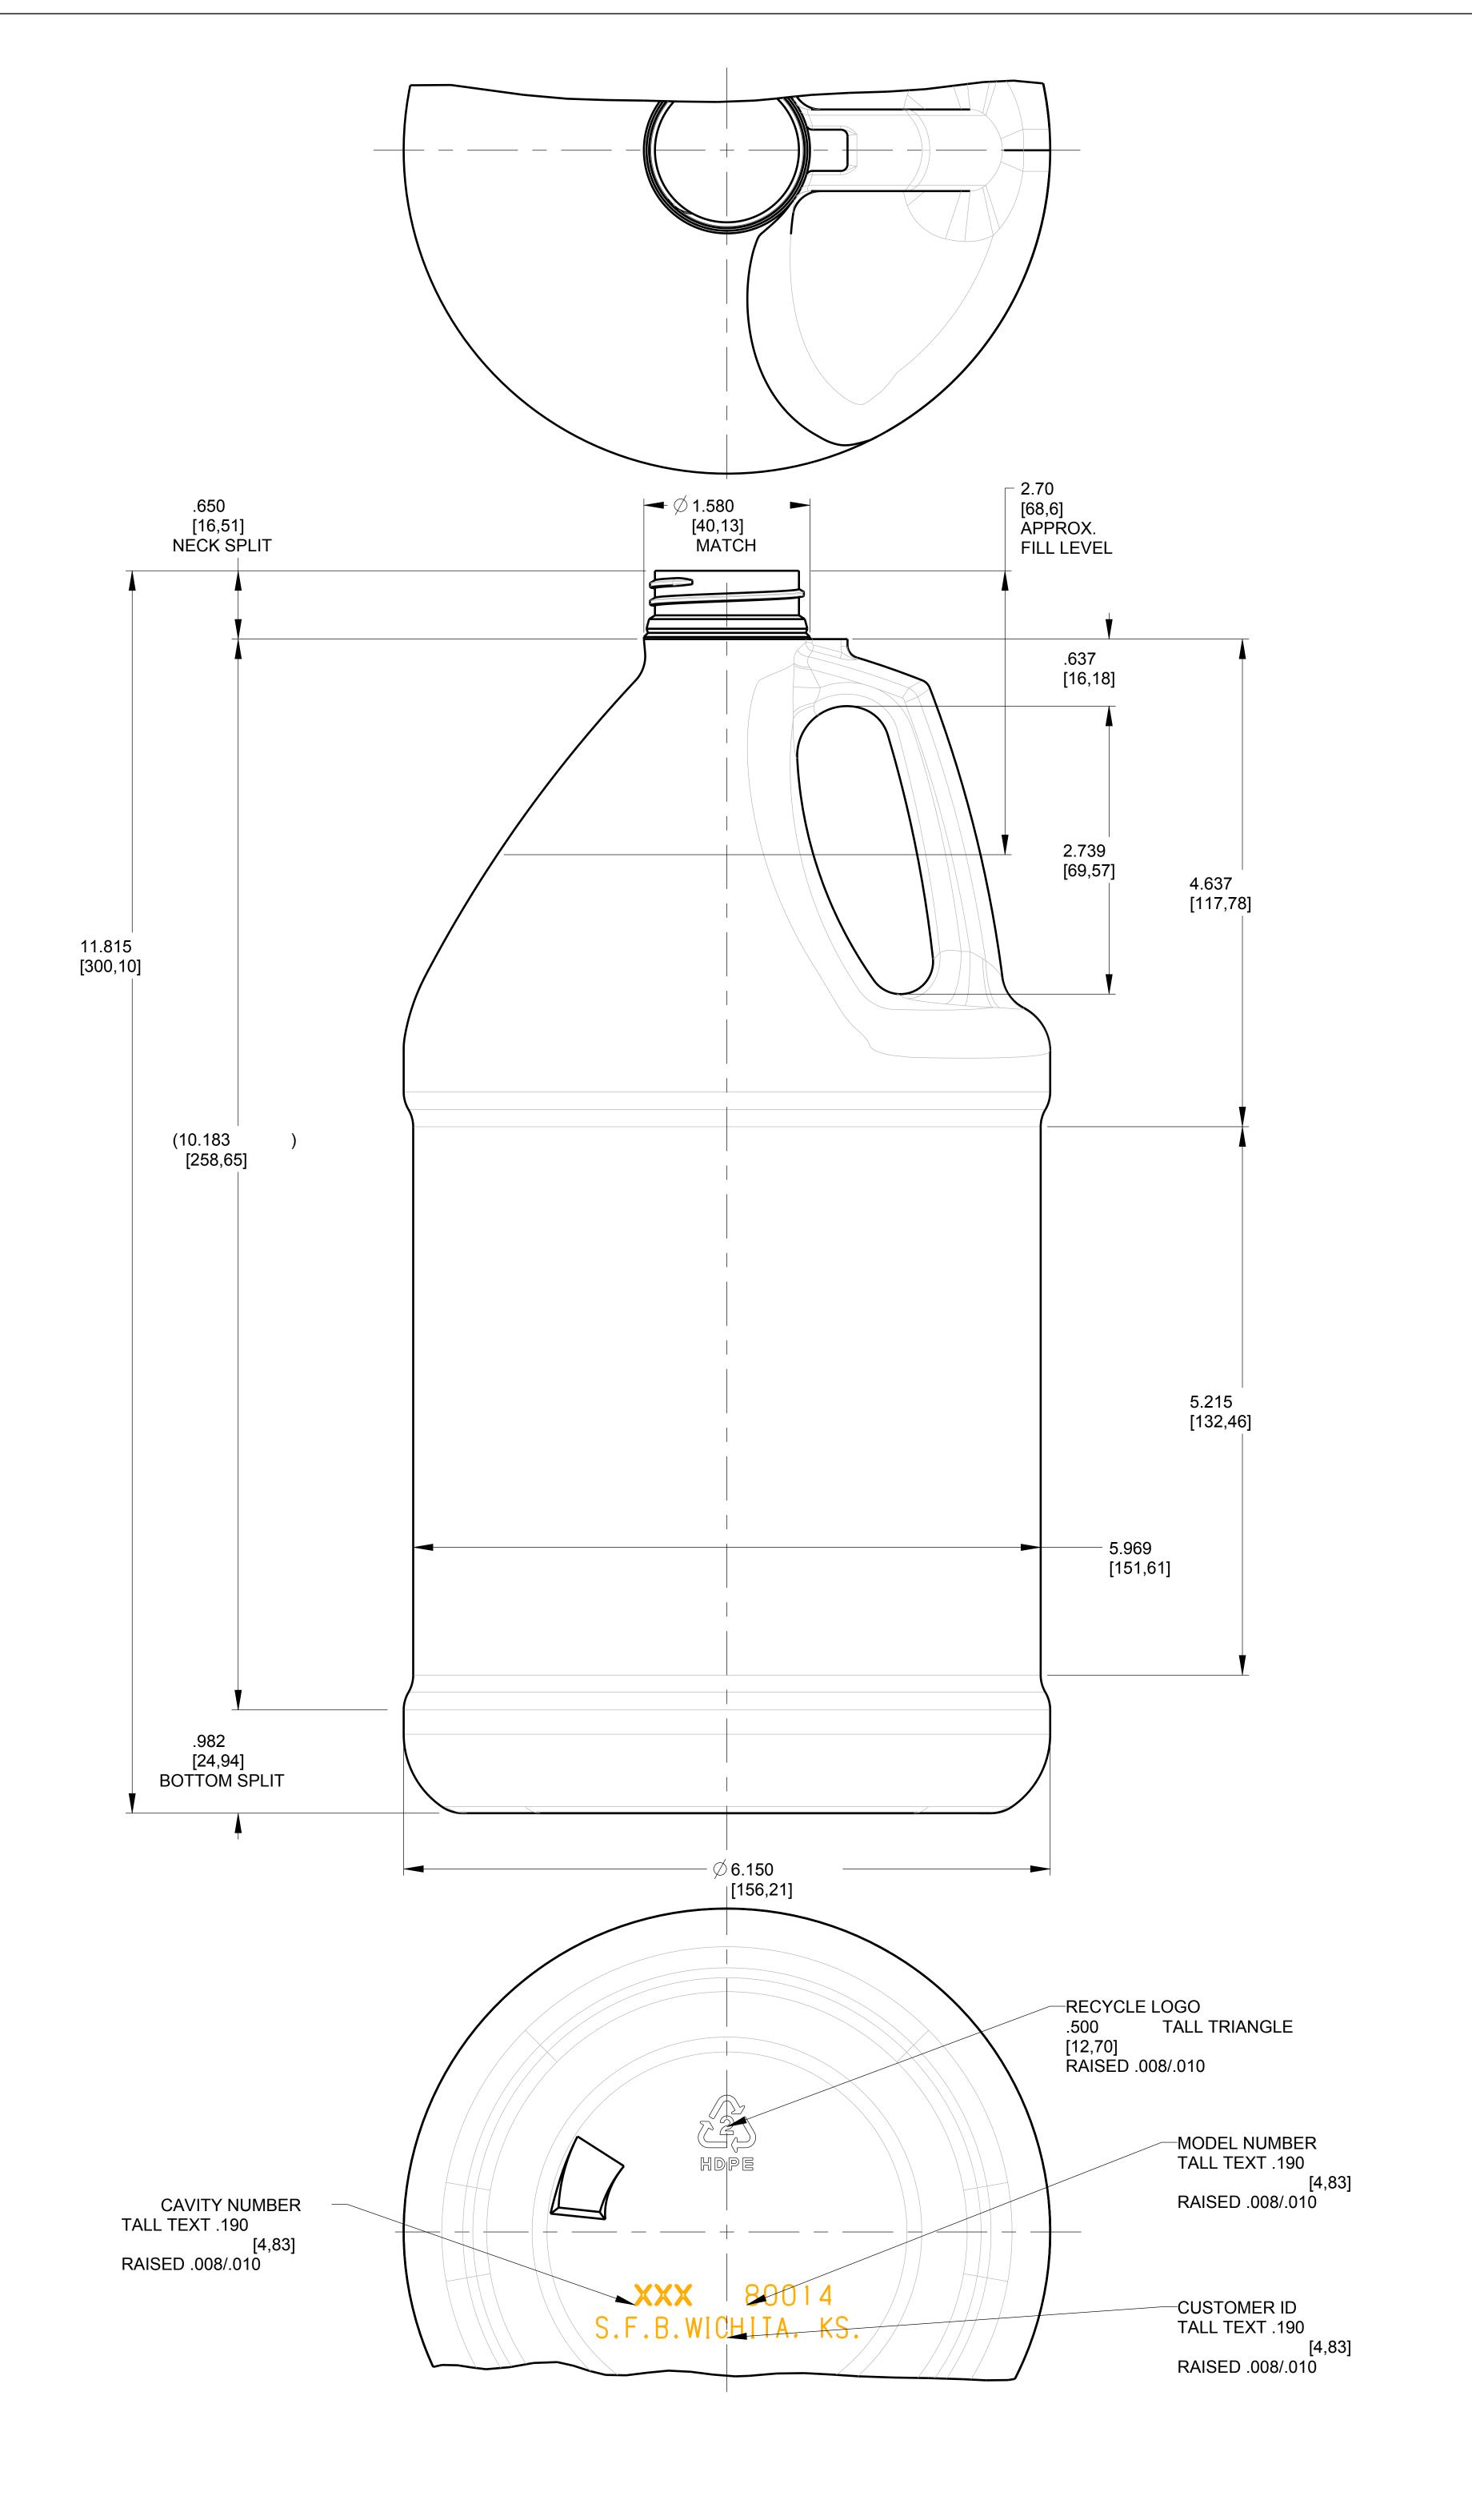

NOTES:

- 1. CONTAINER WEIGHT -- 120.0  $\pm$  10.0 g
- 2. MATERIAL -- HDPE
- 3. OVERFLOW CAPACITY -- 133.5 FL.OZ. 3949.0 ML 4. FILL CAPACITY -- 128.0 FL.OZ.
- 3785.4 ML 5. TOLERANCES UNLESS OTHERWISE SPECIFIED:
  - VERTICAL  $\pm$  0.080" 2.03MM HORIZONTAL  $\pm$  0.090"

2.29MM

VOLUMETRIC  $\pm$  1.5 FL.OZ.

44.0 ML

6. BOTTLES TO BE CHECKED XXX WITH XX° C WATER

7. ESTIMATED BULGE -- 0.0 FL.OZ.

**DISCLAIMER** 

COMPATIBILITY.

DISTRIBUTED BY: ipeline Packaging

REF NO.:

**DWG**31096

THIS INFORMATION IS PROVIDED AS A GENERAL GUIDE, INCLUDING DIMENSIONS. IT IS THE CUSTOMER'S RESPONSIBILITIES TO SELECT THE PROPER CONTAINER FOR PRODUCT AND APPLICATION

128 oz Blue-White HDPE Industrial Round, 38-400, 120 Gram