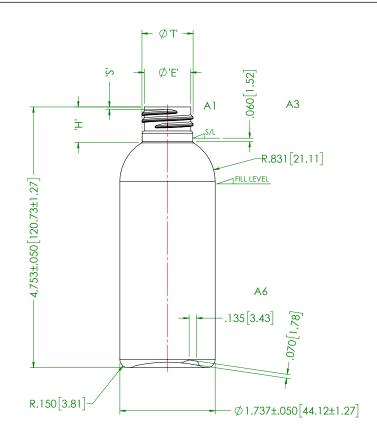

| NECK FINISH:       M24-SP410 SPECIAL       GRAM WT.       13g±1.5         T'       'E'       'H'       'S'       'L'       'W'         .932±.008       .848±.008       .646±.015       .046±.015       —       —         23.67±0.20       21.54±0.20       16.41±0.38       1.17±0.38       —       —         HELIX <:       2°34'       T.P.I.:       8       CUTT. DIA.:       0.375         CAPACITY TO FILL LEVEL BEFORE DECORATING       118ml±5         CAPACITY TO FILL LEVEL AFTER DECORATING       —         OVERFLOW CAPACITY BEFORE DECORATING       143ml±5         OVERFLOW CAPACITY AFTER DECORATING       — |                                                  |            |             |             |                   |    |     |  |
|----------------------------------------------------------------------------------------------------------------------------------------------------------------------------------------------------------------------------------------------------------------------------------------------------------------------------------------------------------------------------------------------------------------------------------------------------------------------------------------------------------------------------------------------------------------------------------------------------------------------------|--------------------------------------------------|------------|-------------|-------------|-------------------|----|-----|--|
| .932±.008                                                                                                                                                                                                                                                                                                                                                                                                                                                                                                                                                                                                                  | NECK FINISH: M24-SP410 SPECIAL GRAM WT. 13g±1.5  |            |             |             |                   |    |     |  |
| 23.67±0.20 21.54±0.20 16.41±0.38 1.17±0.38                                                                                                                                                                                                                                                                                                                                                                                                                                                                                                                                                                                 | 'T'                                              | 'E'        | 'H'         | <b>'</b> S' |                   | T. | 'W' |  |
| HELIX <: 2°34′ T.P.I.: 8 CUTT. DIA.: 0.375  CAPACITY TO FILL LEVEL BEFORE DECORATING 118ml±5  CAPACITY TO FILL LEVEL AFTER DECORATING  OVERFLOW CAPACITY BEFORE DECORATING 143ml±5                                                                                                                                                                                                                                                                                                                                                                                                                                         | .932±.008                                        | .848±.008  | .646±.015   | .046±.015   |                   |    |     |  |
| CAPACITY TO FILL LEVEL BEFORE DECORATING  118ml±5  CAPACITY TO FILL LEVEL AFTER DECORATING  OVERFLOW CAPACITY BEFORE DECORATING  143ml±5                                                                                                                                                                                                                                                                                                                                                                                                                                                                                   | 23.67±0.20                                       | 21.54±0.20 | 16.41 ±0.38 | 1.17        | ±0.38             |    |     |  |
| CAPACITY TO FILL LEVEL AFTER DECORATING  OVERFLOW CAPACITY BEFORE DECORATING  143ml±5                                                                                                                                                                                                                                                                                                                                                                                                                                                                                                                                      | HELIX <: 2°34' T.P.I.: 8                         |            |             |             | CUTT. DIA.: 0.375 |    |     |  |
| OVERFLOW CAPACITY BEFORE DECORATING 143ml±5                                                                                                                                                                                                                                                                                                                                                                                                                                                                                                                                                                                | CAPACITY TO FILL LEVEL BEFORE DECORATING 118ml±5 |            |             |             |                   |    |     |  |
| 145/11/25                                                                                                                                                                                                                                                                                                                                                                                                                                                                                                                                                                                                                  | CAPACITY TO FILL LEVEL AFTER DECORATING —        |            |             |             |                   |    |     |  |
| OVERFLOW CAPACITY AFTER DECORATING —                                                                                                                                                                                                                                                                                                                                                                                                                                                                                                                                                                                       | OVERFLOW CAPACITY BEFORE DECORATING 143ml±5      |            |             |             |                   |    |     |  |
|                                                                                                                                                                                                                                                                                                                                                                                                                                                                                                                                                                                                                            | OVERFLOW                                         | CAPACITY A | AFTER DECO  | RATIN       | 1G                |    |     |  |