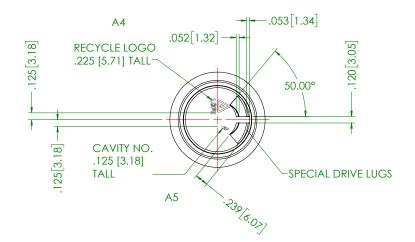

| NECK FINISH:       M24-SP410 SPECIAL       GRAM WT.       13g±1.5         T'       'E'       'H'       'S'       'L'       'W'         .932±.008       .848±.008       .646±.015       .046±.015       —       —         23.67±0.20       21.54±0.20       16.41±0.38       1.17±0.38       —       —         HELIX <:       2°34'       T.P.I.:       8       CUTT. DIA.:       0.375         CAPACITY TO FILL LEVEL BEFORE DECORATING       118ml±5         CAPACITY TO FILL LEVEL AFTER DECORATING       —         OVERFLOW CAPACITY BEFORE DECORATING       143ml±5         OVERFLOW CAPACITY AFTER DECORATING       — |                                                  |            |             |             |                   |    |     |  |
|----------------------------------------------------------------------------------------------------------------------------------------------------------------------------------------------------------------------------------------------------------------------------------------------------------------------------------------------------------------------------------------------------------------------------------------------------------------------------------------------------------------------------------------------------------------------------------------------------------------------------|--------------------------------------------------|------------|-------------|-------------|-------------------|----|-----|--|
| .932±.008                                                                                                                                                                                                                                                                                                                                                                                                                                                                                                                                                                                                                  | NECK FINISH: M24-SP410 SPECIAL GRAM WT. 13g±1.5  |            |             |             |                   |    |     |  |
| 23.67±0.20 21.54±0.20 16.41±0.38 1.17±0.38                                                                                                                                                                                                                                                                                                                                                                                                                                                                                                                                                                                 | 'T'                                              | 'E'        | 'H'         | <b>'</b> S' |                   | T. | 'W' |  |
| HELIX <: 2°34′ T.P.I.: 8 CUTT. DIA.: 0.375  CAPACITY TO FILL LEVEL BEFORE DECORATING 118ml±5  CAPACITY TO FILL LEVEL AFTER DECORATING  OVERFLOW CAPACITY BEFORE DECORATING 143ml±5                                                                                                                                                                                                                                                                                                                                                                                                                                         | .932±.008                                        | .848±.008  | .646±.015   | .046±.015   |                   |    |     |  |
| CAPACITY TO FILL LEVEL BEFORE DECORATING  118ml±5  CAPACITY TO FILL LEVEL AFTER DECORATING  OVERFLOW CAPACITY BEFORE DECORATING  143ml±5                                                                                                                                                                                                                                                                                                                                                                                                                                                                                   | 23.67±0.20                                       | 21.54±0.20 | 16.41 ±0.38 | 1.17        | ±0.38             |    |     |  |
| CAPACITY TO FILL LEVEL AFTER DECORATING  OVERFLOW CAPACITY BEFORE DECORATING  143ml±5                                                                                                                                                                                                                                                                                                                                                                                                                                                                                                                                      | HELIX <: 2°34' T.P.I.: 8                         |            |             |             | CUTT. DIA.: 0.375 |    |     |  |
| OVERFLOW CAPACITY BEFORE DECORATING 143ml±5                                                                                                                                                                                                                                                                                                                                                                                                                                                                                                                                                                                | CAPACITY TO FILL LEVEL BEFORE DECORATING 118ml±5 |            |             |             |                   |    |     |  |
| 145/11/25                                                                                                                                                                                                                                                                                                                                                                                                                                                                                                                                                                                                                  | CAPACITY TO FILL LEVEL AFTER DECORATING —        |            |             |             |                   |    |     |  |
| OVERFLOW CAPACITY AFTER DECORATING —                                                                                                                                                                                                                                                                                                                                                                                                                                                                                                                                                                                       | OVERFLOW CAPACITY BEFORE DECORATING 143ml±5      |            |             |             |                   |    |     |  |
|                                                                                                                                                                                                                                                                                                                                                                                                                                                                                                                                                                                                                            | OVERFLOW                                         | CAPACITY A | AFTER DECO  | RATIN       | 1G                |    |     |  |