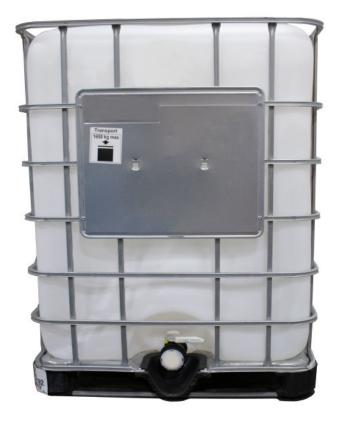

Weights and measures

**Nominal Capacity** 1.250 I 330 gal US Length 1,200 mm 47.240 in Width 1,000 mm 39.370 in Total weight approx. 66.7 kg 147.0 lbs US

**Pallet** 

Pallet type Steel-framepallet, zinced Opening height min. 90mm, 4-way entry

Outer container

Grid Steel, galvanized Bottom plate Steel, galvanized

Label plate RC ST, without Schütz-Ticket

additional label plate RC ST

Inner container

Rectangular blow molded tank of high density polyethylene

Container PE-HD, natural

Filling opening

Screw cap DN150 / 6", PE-HD, red

O-ring gasket TPE

DISTRIBUTED BY:

ipeline Packaging

REF NO.:

DWG31029