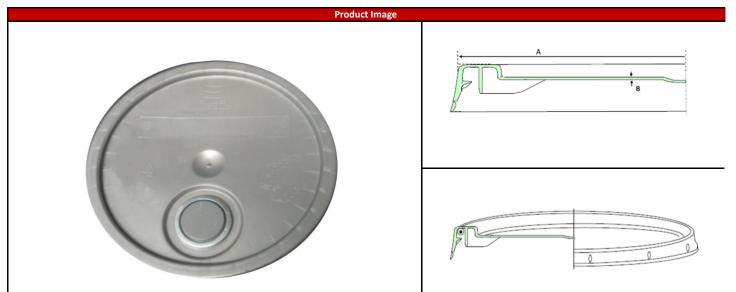

## Component

High Density Polyethylene (PEAD / HDPE)

| Dimensions                      |         |                |         |            |  |
|---------------------------------|---------|----------------|---------|------------|--|
|                                 | Inc     | Inches         |         | Milimeters |  |
| Characteristic                  | Nominal | Range          | Nominal | Range      |  |
| A) External Superior Diameter   | 12.040  | ± 0.050        | 305.82  | ± 1.27     |  |
| B) Wall Thickness               | 0.090   | ± 0.006        | 2.29    | ± 0.15     |  |
| Lid weight with plug and gasket |         | 326 ± 30 grams |         |            |  |
| Gasket                          |         | PVC White      |         |            |  |

| Code | Description                         | Product color | Gasket color |
|------|-------------------------------------|---------------|--------------|
|      | TP19L GR SILVER M7-M11 GBL FLEX STD | GREY SILVER   | WHITE        |

|                                                                                                                                   | DISTRIBUTED BY:                                                        | REF NO.: |
|-----------------------------------------------------------------------------------------------------------------------------------|------------------------------------------------------------------------|----------|
| DISCLAIMER                                                                                                                        | <b>ipeline</b> Packaging                                               | DWG31030 |
| THIS INFORMATION IS PROVIDED AS A GENERAL GUIDE, INCLUDING DIMENSIONS. IT IS THE CUSTOMER'S RESPONSIBILITIES TO SELECT THE PROPER | DESCRIPTION:<br>5 Gallon Gray Unlined Steel Lug Cover with Rieke Spout |          |
| CONTAINER FOR PRODUCT AND APPLICATION COMPATIBILITY.                                                                              | 5 Gallon Gray Unlined Steel Lug Cover with Rieke Spoul                 |          |