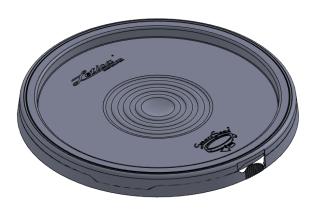

DISTRIBUTED BY: ipeline Packaging

REF NO.:

DWG31102

DESCRIPTION:

4 Gallon White HDPE Open Head Plastic Pail Cover