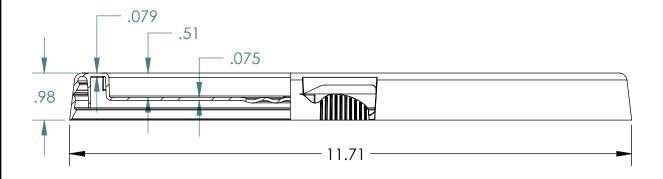

## **FUNCTIONAL**

| REFERENCE WEIGHT      | 186g                           |
|-----------------------|--------------------------------|
| CLOSURE OPTIONS       | N/A                            |
| GASKET                | N/A                            |
| COLOR OPTIONS         | PLEASE CONTACT SALES ASSOCIATE |
| COMPATIBLE CONTAINERS | PLEASE CONTACT SALES ASSOCIATE |
| RESIN                 | PREMIUM INJECTION GRADE HDPE   |

<u>DISCLAIMER</u>
THIS INFORMATION IS PROVIDED AS A GENERAL GUIDE, INCLUDING DIMENSIONS. IT IS THE CUSTOMER'S RESPONSIBILITIES TO SELECT THE PROPER CONTAINER FOR PRODUCT AND APPLICATION COMPATIBILITY.

DISTRIBUTED BY: ipeline Packaging

REF NO.:

DWG31102

DESCRIPTION:

4 Gallon White HDPE Open Head Plastic Pail Cover