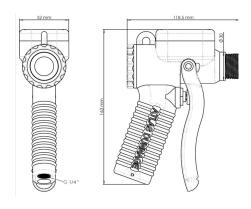

## **Technical Specifications**

Material: Nylon (PA6)

• Weight: 0.30kg / 0.66lb

• Loudness: 78 dB at 6 bar /87 PSI

• Standard inlet thread: G 1/4"

• Standard outlet thread: G 34"

• Min. Working Pressure: 1 PSI

• Max. Working Pressure: 1.4 PSI

• Optional Inlet Thread: ¼" NPT

| Bar | Vol In<br>m³/ min | Vol Out<br>m³/min |
|-----|-------------------|-------------------|
| 1,5 | 0,18              | 0,53              |
| 3   | 0,31              | 0,79              |
| 4,5 | 0,43              | 0,97              |
| 6   | 0,57              | 1,33              |