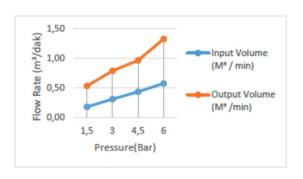

• Max. Working Pressure: 1.4 PSI

• Optional Inlet Thread: ¼" NPT

| Bar | Vol In<br>m³/ min | Vol Out<br>m³/min |
|-----|-------------------|-------------------|
| 1,5 | 0,18              | 0,53              |
| 3   | 0,31              | 0,79              |
| 4,5 | 0,43              | 0,97              |
| 6   | 0,57              | 1,33              |