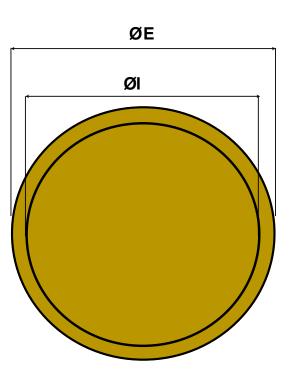

| DIMENSION                       | External diameter         (ØE):         108,4 mm         (± 0,1 mm)           Internal diameter         (ØI):         99,1 mm         (± 0,1 mm) |  |  |  |
|---------------------------------|--------------------------------------------------------------------------------------------------------------------------------------------------|--|--|--|
| Thickness                       | 0,19 mm ( ± 0,01 mm)                                                                                                                             |  |  |  |
| Weight                          | 16 g (± 5%)                                                                                                                                      |  |  |  |
| MATERIAL                        | TinplatetemperaTH370 o TH435Internal CoverE 2,8 g/m²External CoverE+ 2,8 g/m²                                                                    |  |  |  |
| COMPOUND                        | Water based                                                                                                                                      |  |  |  |
| FINISH                          | External: Food Gold<br>Internal: Food Gold                                                                                                       |  |  |  |
| INTENDED USE                    | FOOD LINE                                                                                                                                        |  |  |  |
| SHELFLIFE<br>AND RECY-<br>CLING | The product, when classified as waste, can be collected separately by type and sent for recovery or recycling                                    |  |  |  |
| PACKAGING                       | EPAL Pallet in boxes closed with plastic film ( 280 pcs x Box - 33.040 pcs x Pallet)                                                             |  |  |  |