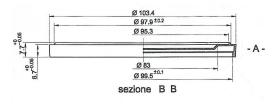

| DIMENSIONS               | See drawing shown here                                                                              |
|--------------------------|-----------------------------------------------------------------------------------------------------|
| THICKNESS                | See drawing shown here                                                                              |
| WEIGHT                   | 8 g                                                                                                 |
| MATERIAL                 | low density polyethylene (LDPE4)                                                                    |
| FINISH                   | YELLOW 6370                                                                                         |
| USAGE                    | FOOD LINE                                                                                           |
| WASTING AND<br>RECYCLING | The product, when classified as waste, can be collected with plastic.                               |
| PACKAGING                | On EPAL pallet, in cardboard boxes + Polyethylene bag,<br>wrapped in stretch film. (1,090 pcs./box) |