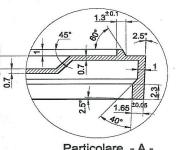

| DIMENSIONS               | See drawing shown here                                                                              |
|--------------------------|-----------------------------------------------------------------------------------------------------|
| THICKNESS                | See drawing shown here                                                                              |
| WEIGHT                   | 8 g                                                                                                 |
| MATERIAL                 | low density polyethylene (LDPE4)                                                                    |
| FINISH                   | YELLOW 6370                                                                                         |
| USAGE                    | FOOD LINE                                                                                           |
| WASTING AND<br>RECYCLING | The product, when classified as waste, can be collected with plastic.                               |
| PACKAGING                | On EPAL pallet, in cardboard boxes + Polyethylene bag,<br>wrapped in stretch film. (1,090 pcs./box) |