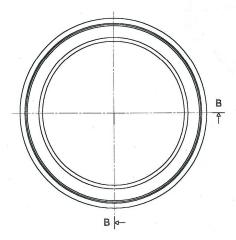

| DIMENSIONS               | See drawing shown here                                                                              |
|--------------------------|-----------------------------------------------------------------------------------------------------|
| THICKNESS                | See drawing shown here                                                                              |
| WEIGHT                   | 8 g                                                                                                 |
| MATERIAL                 | low density polyethylene (LDPE4)                                                                    |
| FINISH                   | YELLOW 6370                                                                                         |
| USAGE                    | FOOD LINE                                                                                           |
| WASTING AND<br>RECYCLING | The product, when classified as waste, can be collected with plastic.                               |
| PACKAGING                | On EPAL pallet, in cardboard boxes + Polyethylene bag,<br>wrapped in stretch film. (1,090 pcs./box) |