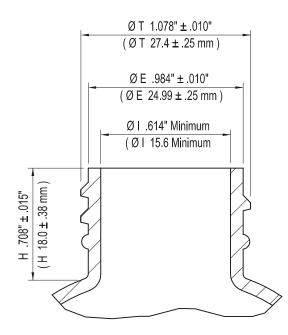

| Material HDPE, P | , PP |
|------------------|------|
|------------------|------|

| Mfg. Process             | EBM                             | Case Pack        | 240 Pcs.         |  |  |
|--------------------------|---------------------------------|------------------|------------------|--|--|
| Height (OH)              | 7.792" (198mm)                  | Case Dimension   | 27" x 18" x 24"  |  |  |
| Diameter (OD)            | 2.470" (63mm)                   | Case Weight      | 19.8 Lb (9 Kg)   |  |  |
| Overflow                 | 17.14 ± .4 fl. oz. (507 ± 13ml) | Pallet Pack      | 20 Boxes         |  |  |
| Gram Weight              | 32.5 ± 2.0 gr.                  | Pallet Dimension | 54" x 45" x 102" |  |  |
| Neck Finish              | 28 / 410                        | Pallet Weight    | 397 Lb (180 Kg)  |  |  |
| Max. Print Area (Height) | 5.750" (146mm)                  | Pallet / 53' TL  | 23 Pallets       |  |  |
| Max. Print Area (Width)  | 7.510" (191mm)                  | Freight Class    | 250              |  |  |