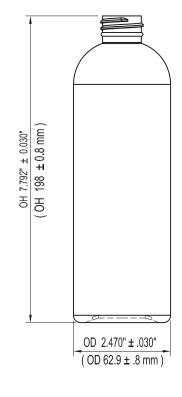

| Material HDPE, P | , PP |
|------------------|------|
|------------------|------|

| Mfg. Process             | EBM                             | Case Pack        | 240 Pcs.         |  |  |
|--------------------------|---------------------------------|------------------|------------------|--|--|
| Height (OH)              | 7.792" (198mm)                  | Case Dimension   | 27" x 18" x 24"  |  |  |
| Diameter (OD)            | 2.470" (63mm)                   | Case Weight      | 19.8 Lb (9 Kg)   |  |  |
| Overflow                 | 17.14 ± .4 fl. oz. (507 ± 13ml) | Pallet Pack      | 20 Boxes         |  |  |
| Gram Weight              | 32.5 ± 2.0 gr.                  | Pallet Dimension | 54" x 45" x 102" |  |  |
| Neck Finish              | 28 / 410                        | Pallet Weight    | 397 Lb (180 Kg)  |  |  |
| Max. Print Area (Height) | 5.750" (146mm)                  | Pallet / 53' TL  | 23 Pallets       |  |  |
| Max. Print Area (Width)  | 7.510" (191mm)                  | Freight Class    | 250              |  |  |