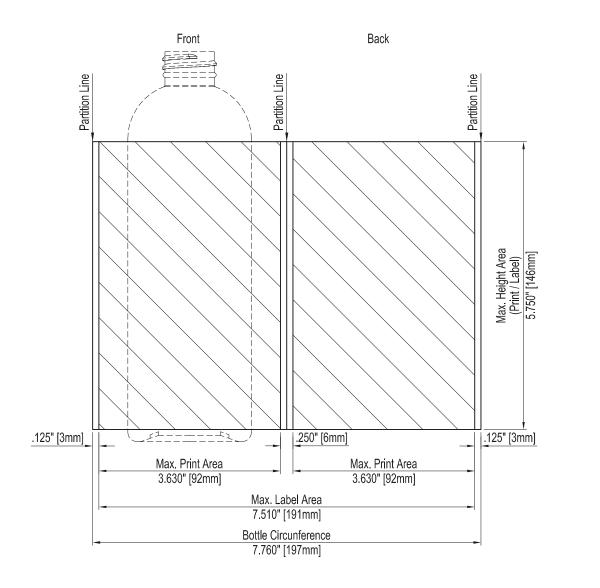

| Material HDPE, P | , PP |
|------------------|------|
|------------------|------|

| Mfg. Process             | EBM                             | Case Pack        | 240 Pcs.         |  |  |
|--------------------------|---------------------------------|------------------|------------------|--|--|
| Height (OH)              | 7.792" (198mm)                  | Case Dimension   | 27" x 18" x 24"  |  |  |
| Diameter (OD)            | 2.470" (63mm)                   | Case Weight      | 19.8 Lb (9 Kg)   |  |  |
| Overflow                 | 17.14 ± .4 fl. oz. (507 ± 13ml) | Pallet Pack      | 20 Boxes         |  |  |
| Gram Weight              | 32.5 ± 2.0 gr.                  | Pallet Dimension | 54" x 45" x 102" |  |  |
| Neck Finish              | 28 / 410                        | Pallet Weight    | 397 Lb (180 Kg)  |  |  |
| Max. Print Area (Height) | 5.750" (146mm)                  | Pallet / 53' TL  | 23 Pallets       |  |  |
| Max. Print Area (Width)  | 7.510" (191mm)                  | Freight Class    | 250              |  |  |