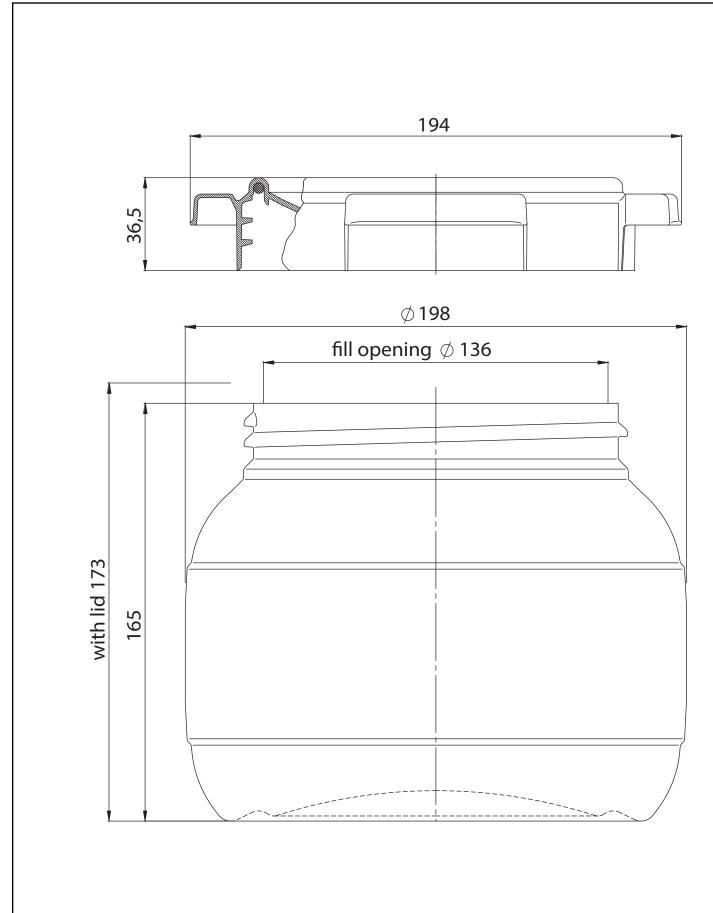

DISTRIBUTED BY:

ipeline Packaging

REF NO.:

DWG31165

DESCRIPTION:

3.6 Liter CurTec Wide Neck Drum HDPE Plastic OH Drum w/ Red Screw Top Cover

| Capacity    | Liters | US Gallons |
|-------------|--------|------------|
| Brimful     | 3.6    | 0.95       |
| When closed | 3.6    | 0.95       |

DISTRIBUTED BY:

ipeline Packaging

REF NO.:

DWG31165

DESCRIPTION:

3.6 Liter CurTec Wide Neck Drum HDPE Plastic
OH Drum w/ Red Screw Top Cover