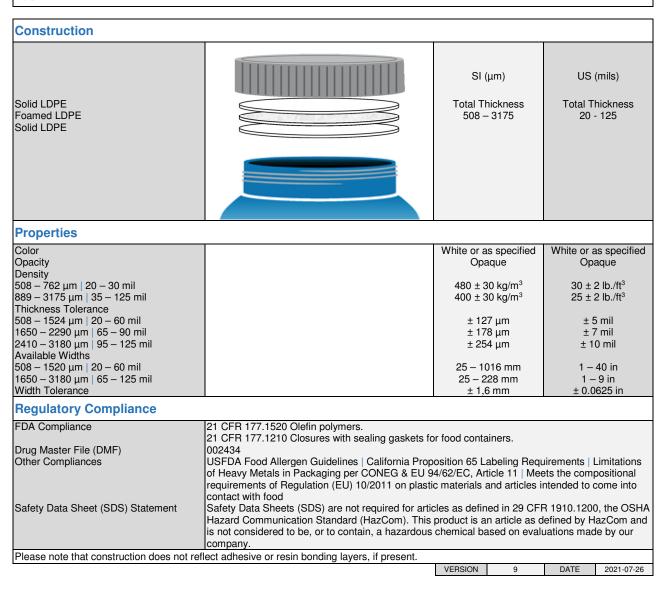

## F-217®

- F-217® is a coextruded primary liner consisting of a foamed Low-Density Polyethylene (LDPE) core with solid Low-Density Polyethylene (LDPE) layers on both sides.
- · Does not promote microbial growth.

## Typical Product Attributes