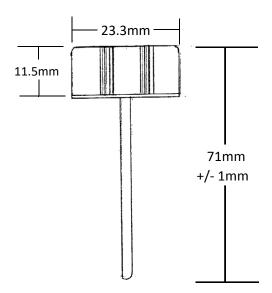

| Material                   | Color | Open End Finish |
|----------------------------|-------|-----------------|
| Cap- Phenolic Rod-Sodalime | Black | 20-400          |

|                                                                                                                                | DISTRIBUTED BY:                                      | REF NO.: |  |
|--------------------------------------------------------------------------------------------------------------------------------|------------------------------------------------------|----------|--|
|                                                                                                                                | <b>ipeline</b> Packaging                             | DWG31143 |  |
| <u>DISCLAIMER</u><br>THIS INFORMATION IS PROVIDED AS A GENERAL GUIDE, INCLUDING                                                | DESCRIPTION:                                         |          |  |
| DIMENSIONS. IT IS THE CUSTOMER'S RESPONSIBILITIES TO SELECT THE PROPER<br>CONTAINER FOR PRODUCT AND APPLICATION COMPATIBILITY. | Black Phenolic Cap Foam Liner, Glass Rod Applicator, |          |  |
|                                                                                                                                | 71 mm Rod Length, 20-400 Thread, 2 mm Dia            |          |  |