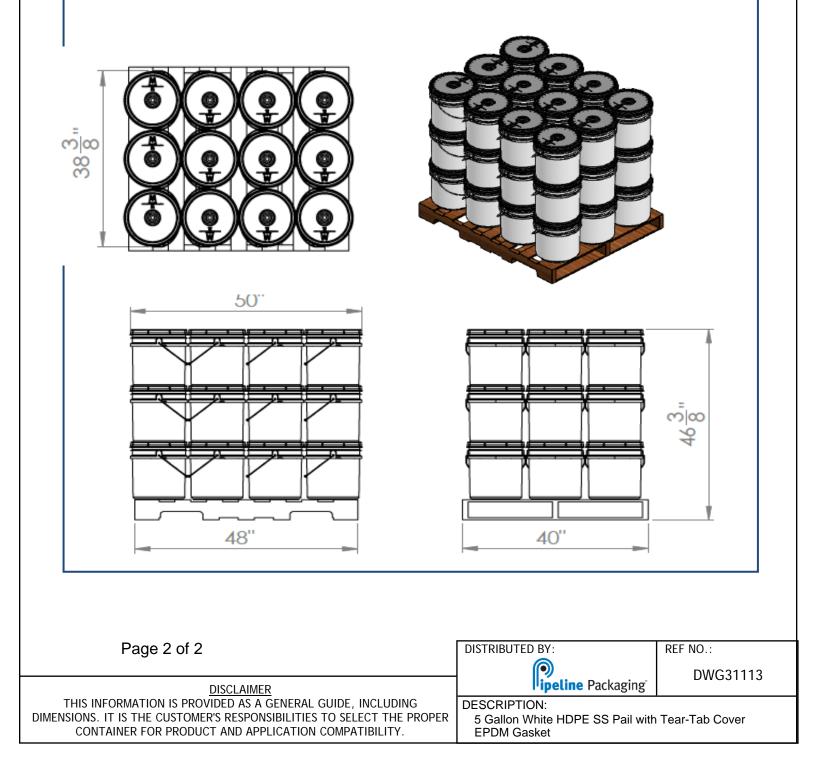

| ISTRIBUTED BY:                                                 | REF NO.:                                    |
|----------------------------------------------------------------|---------------------------------------------|
| $\bigcirc$                                                     | DWG31113                                    |
| <b>ipeline</b> Packaging                                       | DW031113                                    |
| DESCRIPTION:                                                   |                                             |
| 5 Gallon White HDPE SS Pail with Tear-Tab Cover<br>EPDM Gasket |                                             |
| ES<br>5                                                        | CRIPTION:<br>Gallon White HDPE SS Pail with |

## Pack Specifications For Pail

- 36 Units
- 12 Stacks x 3 High
- 3 layers per pallet
- Pail Material is HDPE
- Lid Material is HDPE