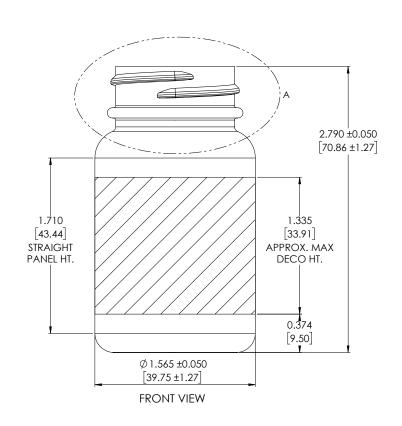

THE LAND IS A SEALING SURFACE AND MUST BE FLAT, SMOOTH, AND FREE FROM ANY IMPERFECTIONS THAT COULD PREVENT A GOOD SEAL

BOTTLE HAS GREATER (13.3%) THAN INDUSTRY STANDARD (12%, OFC 67cc) HEADSPACE FOR A CONTAINER THIS SIZE

FILL CAPACITY: **60 CC** FINISH: 33-400 MATERIAL: HDPE GRAM WEIGHT: EST @ 9.9 ± .5 q OVERFLOW: EST @ 68 ± 3.5 cc

**DWG**31656

**DESCRIPTION:** 

60 cc White HDPE Plastic Round Packer Bottle, 33-400, 9.75 Gram