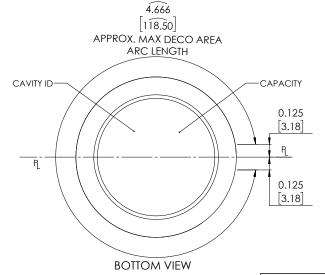

THE LAND IS A SEALING SURFACE AND MUST BE FLAT, SMOOTH, AND FREE FROM ANY IMPERFECTIONS THAT COULD PREVENT A GOOD SEAL

BOTTLE HAS GREATER (13.3%) THAN INDUSTRY STANDARD (12%, OFC 67cc) HEADSPACE FOR A CONTAINER THIS SIZE

FILL CAPACITY: **60 CC** FINISH: 33-400 MATERIAL: HDPE GRAM WEIGHT: EST @ 9.9 ± .5 q OVERFLOW: EST @ 68 ± 3.5 cc