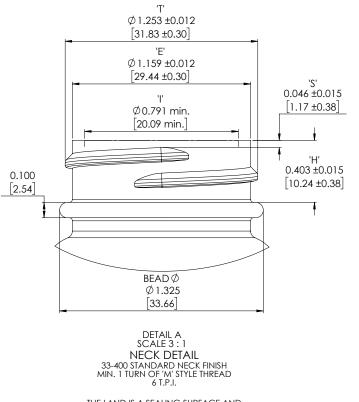

THE LAND IS A SEALING SURFACE AND MUST BE FLAT, SMOOTH, AND FREE FROM ANY IMPERFECTIONS THAT COULD PREVENT A GOOD SEAL

BOTTLE HAS GREATER (13.3%) THAN INDUSTRY STANDARD (12%, OFC 67cc) HEADSPACE FOR A CONTAINER THIS SIZE

FILL CAPACITY: **60 CC** FINISH: 33-400 MATERIAL: HDPE GRAM WEIGHT: EST @ 9.9 ± .5 q OVERFLOW: EST @ 68 ± 3.5 cc

**DWG**31656

**DESCRIPTION:** 

60 cc White HDPE Plastic Round Packer Bottle, 33-400, 9.75 Gram